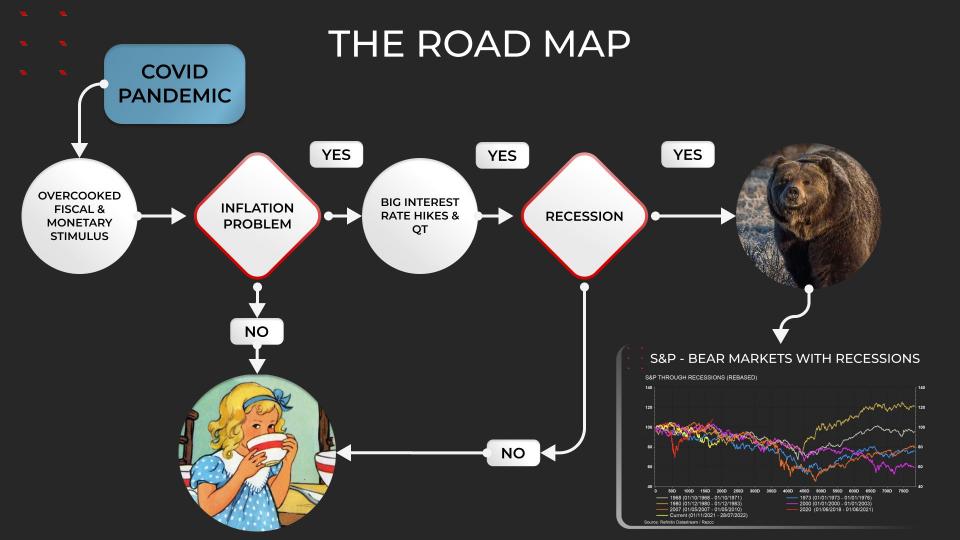

## BUY WHEN EVERYONE IS FEARFUL?

## FEAR IS A DANGEROUS MEASURE OF VALUE OR TIMING

## IS THAT ENOUGH PAIN FOR NOW?