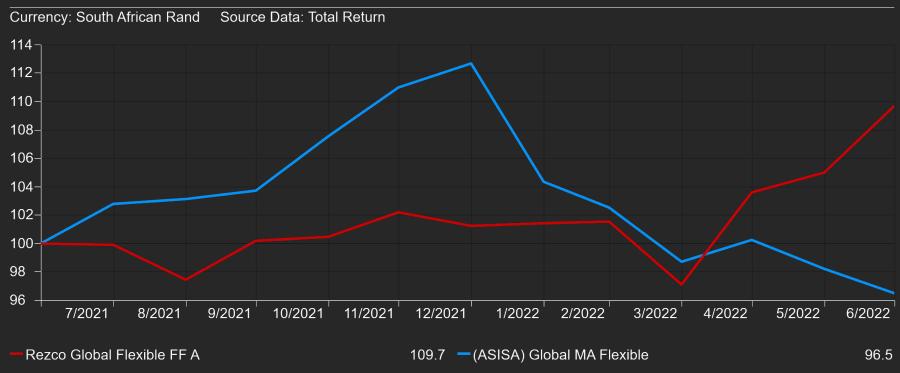

## REZCO GLOBAL FEEDER FUND - 1 YEAR

Time Period: 7/1/2021 to 6/30/2022

Source: Morningstar Direct