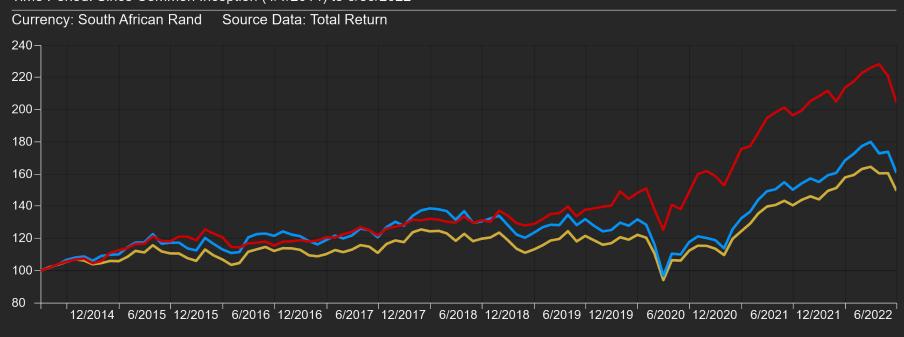

## REZCO GLOBAL FEEDER FUND - 1 YEAR

Time Period: 7/1/2021 to 6/30/2022

Source: Morningstar Direct