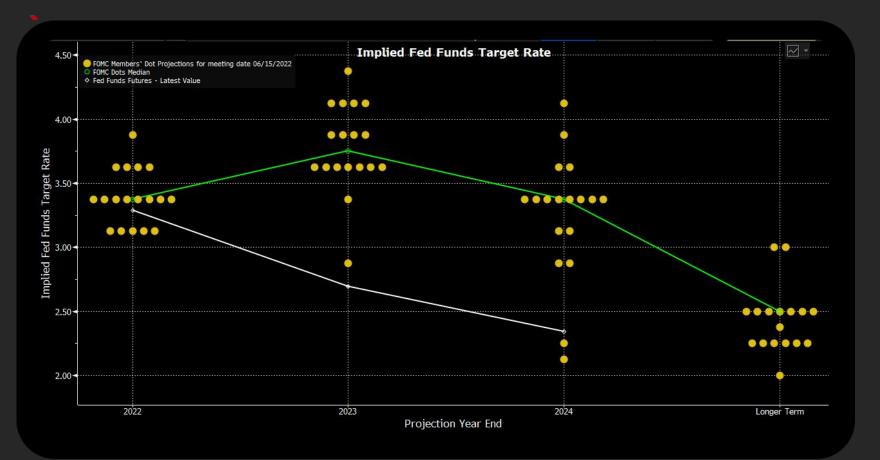

y

BofA GLOBAL RESEARCH

## FEAR IS A DANGEROUS MEASURE OF VALUE OR TIMING



## IS THAT ENOUGH PAIN FOR NOW?



### S&P - BEAR MARKETS WITH RECESSIONS

S&P THROUGH RECESSIONS (REBASED)





### BIG 4 ECONOMIES: HIKING RATES INTO WEAK PMI'S



## **USA GDP: TECHNICALLY IN A RECESSION**



## US INCOMES STILL STRONG (TO Q1 2022)



## HOUSING BOOMING (BUT SENTIMENT HAS COOLED)



### WAGE INCREASES KEEP THE FED UNDER PRESSURE





## COMMODITY PRICES ARE CORRECTING



# EUROPE'S ECONOMY IS ALSO COOLING BUT NOT INFLATION



## THE FED IS NOT DONE

### FED LESSONS:

- 70's risk of taking foot off brakes too early
- 80's getting inflation under control is expensive
- 2020 printing money has a cost, proceed with caution

#### Warning: Circular Logic



## THE MARKET IS BETTING AGAINST THE FED



## THE TARGET IS 2% (NOT 4%)

#### US HEADLINE CONSUMER PRICE INFLATION





## MARKETS VALUATIONS HAVE NORMALISED



## FORECASTS ARE ALWAYS SLOW TO ADJUST





## NEGATIVE EARNINGS REVISIONS JUST GETTING STARTED



# ANALYSTS DON'T INCLUDE TAIL RISKS IN THEIR FORECASTS

#### **IBES STOXX EUROPE 600**



# MARKETS ARE UNFORGIVING: FALLING EARNINGS COME WITH DECREASING VALUATIONS

|                             | Soft Landing | Recession |
|-----------------------------|--------------|-----------|
| MARKET PE                   | -5%          | -12%      |
| PROFIT MARGIN<br>(EARNINGS) | -10%         | -20%      |
| POTENTIAL MARKET<br>MOVE    | -15%         | -32%      |

### WHEN TO BUY?

" WE OVERESTIMATE THE LIKELIHOOD OF EVENTS THAT ARE EASIER TO RECALL.

NOT A REPEAT OF THE COVID V-S