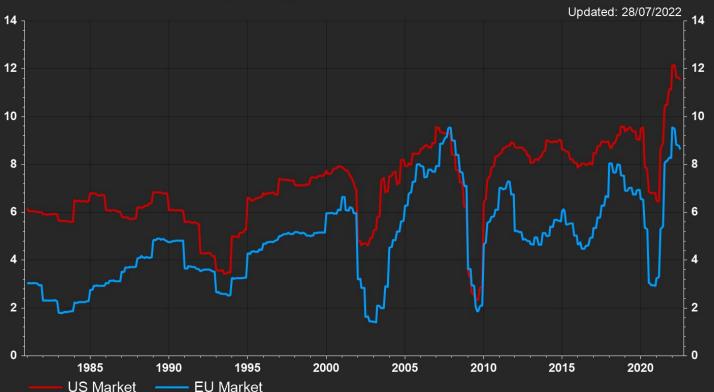

GH RECESSIONS (REBASED)





### BIG 4 ECONOMIES: HIKING RATES INTO WEAK PMI'S



## **USA GDP: TECHNICALLY IN A RECESSION**



## US INCOMES STILL STRONG (TO Q1 2022)



## HOUSING BOOMING (BUT SENTIMENT HAS COOLED)



### WAGE INCREASES KEEP THE FED UNDER PRESSURE





## COMMODITY PRICES ARE CORRECTING



# EUROPE'S ECONOMY IS ALSO COOLING BUT NOT INFLATION



## THE FED IS NOT DONE

### FED LESSONS:

- 70's risk of taking foot off brakes too early
- 80's getting inflation under control is expensive
- 2020 printing money has a cost, proceed with caution

#### Warning: Circular Logic



## THE MARKET IS BETTING AGAINST THE FED



## THE TARGET IS 2% (NOT 4%)

#### US HEADLINE CONSUMER PRICE INFLATION





## MARKETS VALUATIONS HAVE NORMALISED



## FORECASTS ARE ALWAYS SLOW TO ADJUST





## NEGATIVE EARNINGS REVISIONS JUST GETTING STARTED



# ANALYSTS DON'T INCLUDE TAIL RISKS IN THEIR FORECASTS

#### **IBES STOXX EUROPE 600**



# MARKETS ARE UNFORGIVING: FALLING EARNINGS COME WITH DECREASING VALUATIONS

|                             | Soft Landing | Recession |
|-----------------------------|--------------|-----------|
| MARKET PE                   | -5%          | -12%      |
| PROFIT MARGIN<br>(EARNINGS) | -10%         | -20%      |
| POTENTIAL MARKET<br>MOVE    | -15%         | -32%      |

### WHEN TO BUY?

" WE OVERESTIMATE THE LIKELIHOOD OF EVENTS THAT ARE EASIER TO RECALL.

NOT A REPEAT OF THE COVID V-SHAPED

THE ECONOMIC ADJUSTMENTS WILL TAKE TIME TO PLAY OUT

PATIENCE & OPPORTUNITIES THROUGH VOLATILITY & DRAWDOWNS



## S&P - BEAR MARKETS WITH RECESSIONS

S&P