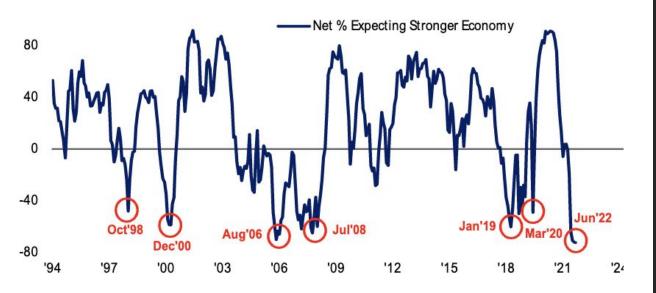

#### Chart 2: Optimism on global growth falls to a new low

FMS net % expecting stronger economy

Source: BofA Global Fund Manager Survey

BofA GLOBAL RESEARCH