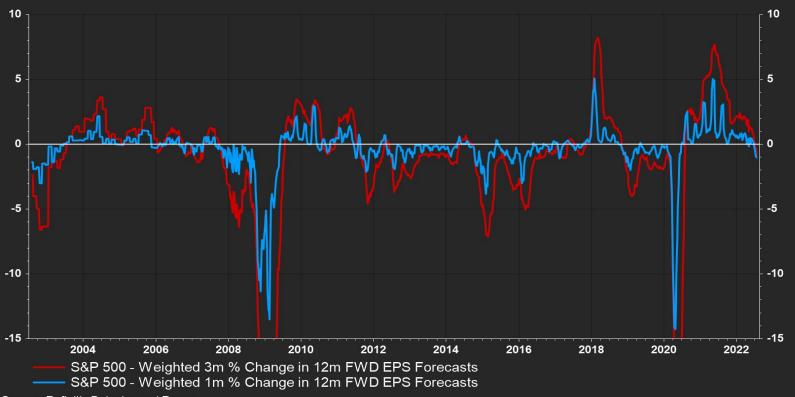

## FORECASTS ARE ALWAYS SLOW TO ADJUST

## NEGATIVE EARNINGS REVISIONS JUST GETTING STARTED