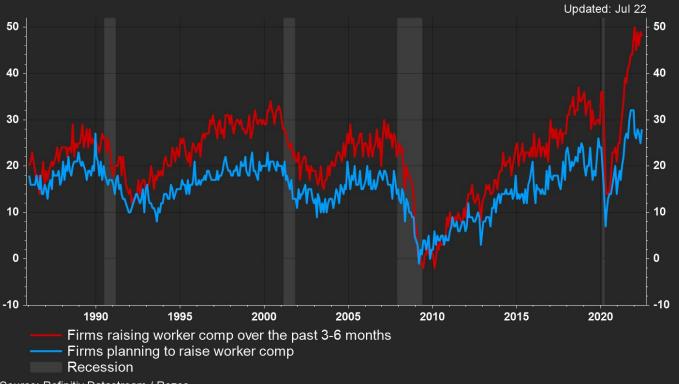

demand

US crude futures settle below \$100 a barrel in broad commodities sell-off



Oil and gas stocks accounted for nine of the 10 biggest decliners in the S&P 500 index on Tuesday © Reuters

## BUY WHEN EVERYONE IS FEARFUL?

#### Chart 2: Optimism on global growth falls to a new low

FMS net % expecting stronger economy



Source: BofA Global Fund Manager Survey

BofA GLOBAL RESEARCH

## FEAR IS A DANGEROUS MEASURE OF VALUE OR TIMING



## IS THAT ENOUGH PAIN FOR NOW?



### S&P - BEAR MARKETS WITH RECESSIONS

S&P THROUGH RECESSIONS (REBASED)





### BIG 4 ECONOMIES: HIKING RATES INTO WEAK PMI'S



## **USA GDP: TECHNICALLY IN A RECESSION**



## US INCOMES STILL STRONG (TO Q1 2022)



## HOUSING BOOMING (BUT SENTIMENT HAS COOLED)



### WAGE INCREASES KEEP THE FED UNDER PRESSURE





## COMMODITY PRICES ARE CORRECTING



# EUROPE'S ECONOMY IS ALSO COOLING BUT NOT INFLATION



## THE FED IS NOT DONE

### FED LESSONS:

- 70's risk of taking foot off brakes too early
- 80's getting inflation under control is expensive
- 2020 printing money has a cost, proceed with caution

#### Warning: Circular Logic



## THE MARKET IS BETTING AGAINST THE FED



## THE TARGET IS 2% (NOT 4%)

#### US HEADLINE CONSUMER PRICE INFLATION





## MARKETS VALUATIONS HAVE NORMALISED



## FORECASTS ARE ALWAYS SLOW TO ADJUST





## NEGATIVE EARNINGS REVISIONS JUST GETTING STARTED



# ANALYSTS DON'T INCLUDE TAIL RISKS IN THEIR FORECASTS

#### **IBES STOXX EUROPE 600**



# MARKETS ARE UNFORGIVING: FALLING EARNINGS COME WITH DECREASING VALUATIONS

|                             | Soft Landing |