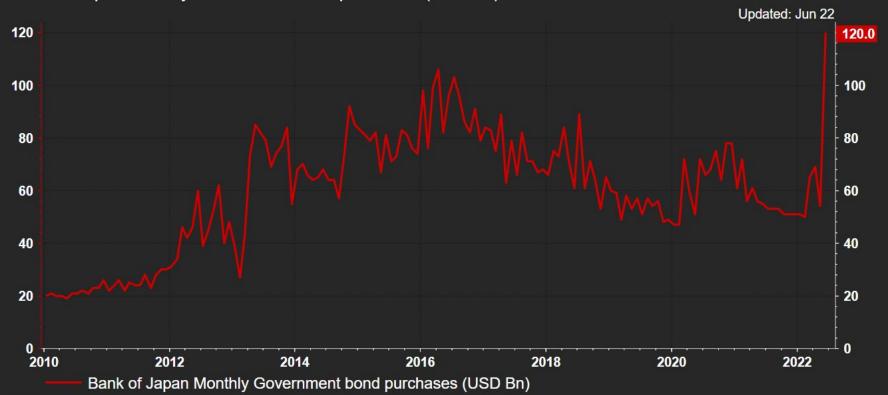

S COMPANIES TECH MARKETS CLIMATE OPINION WORK & CAREERS LIFE & ARTS HTSI

US foreign policy ( + Add to myFT

# Nancy Pelosi's plan to visit Taiwan prompts outrage from China

Trip will be first in 25 years by a Speaker of the US House of Representatives



Nancy Pelosi would be the most senior US lawmaker to visit Taiwan since one of her predecessors as Speaker, Republican Newt Gingrich, did so in 1997 © Ethan Swope/San Francisco Chronicle/AP

**Demetri Sevastopulo** in Washington and **Kathrin Hille** in Lisbon JULY 19 2022







# EUROPEAN INFLATION, INTEREST RATES & ENERGY CRISIS



## **EUROPE'S ENERGY CRISIS**



## EASTERN EUROPE IS NOT THE EUROZONE





Source: Refinitiv Datastream / Rezco

## JAPAN IS NOT NEW NEWS, IS IT?

Bank of Japan Monthly Government bond purchases (USD Bn)



Source: Refinitiv Datastream / Rezco

## SA LOOKING WORSE UNDER THE HOOD

Figure 1: Load shedding weighed on activity in the manufacturing sector

|                              | Wgt. | Mar-<br>22 | Apr-<br>22 | May-<br>22 | Jun-<br>22 | Jul-<br>22 |
|------------------------------|------|------------|------------|------------|------------|------------|
| Manufacturing PMI*           |      | 60.00      | 50.70      | 54.80      | 52.2       | 47.6       |
| Business activity*           | 0.2  | 60.50      | 39.60      | 49.30      | 46.0       | 39.8       |
| New sales orders*            | 0.2  | 61.70      | 43.60      | 58.50      | 46.3       | 35.4       |
| Employment*                  | 0.2  | 48.50      | 51.50      | 49.90      | 51.7       | 47.0       |
| Suppliers' performa