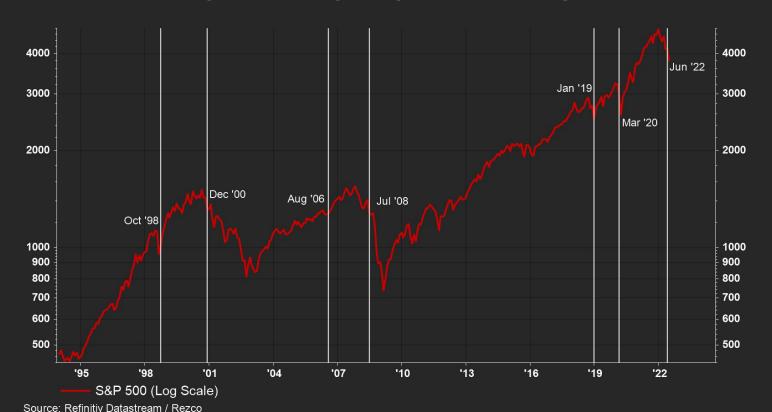

| Politics | Wealth | Pursuits | Opinion | Businessmenk | Equality | Green Business Economics | Germany 'on Brink of Recession' as

**Business Confidence Falls** 

■ Ifo expectations index declined to 80.3 in July; est. 83.0

■ Fuest says firms expect significantly worse conditions ahead

## Oil prices turn sharply lower on fears recession will undercut demand

US crude futures settle below \$100 a barrel in broad commodities sell-off



Oil and gas stocks accounted for nine of the 10 biggest decliners in the S&P 500 index on Tuesday © Reuters

## BUY WHEN EVERYONE IS FEARFUL?

#### Chart 2: Optimism on global growth falls to a new low

FMS net % expecting stronger economy



Source: BofA Global Fund Manager Survey

BofA GLOBAL RESEARCH

## FEAR IS A DANGEROUS MEASURE OF VALUE OR TIMING



## IS THAT ENOUGH PAIN FOR NOW?



### S&P - BEAR MARKETS WITH RECESSIONS

S&P THROUGH RECESSIONS (REBASED)





### BIG 4 ECONOMIES: HIKING RATES INTO WEAK PMI'S



## **USA GDP: TECHNICALLY IN A RECESSION**



## US INCOMES STILL STRONG (TO Q1 2022)



## HOUSING BOOMING (BUT SENTIMENT HAS COOLED)



### WAGE INCREASES KEEP THE FED UNDER PRESSURE





## COMMODITY PRICES ARE CORRECTING



# EUROPE'S ECONOMY IS ALSO COOLING BUT NOT INFLATION



## THE FED IS NOT DONE

### FED LESSONS:

- 70's risk of taking foot off brakes too early
- 80's getting inflation under control is expensive
- 2020 printing money has a cost, proceed with caution

#### Warning: Circular Logic



## THE MARKET IS BETTING AGAINST THE FED



## THE TARGET IS 2% (NOT 4%)

#### US HEADLINE CONSUMER PRICE INFLATION