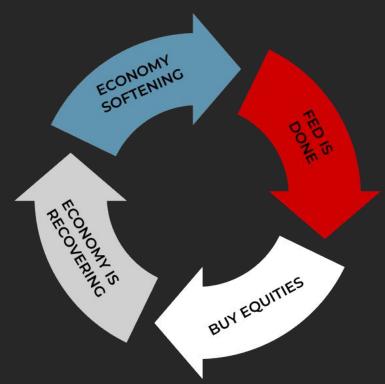

my



Source: BofA Global Fund Manager Survey

BofA GLOBAL RESEARCH

## FEAR IS A DANGEROUS MEASURE OF VALUE OR TIMING



## IS THAT ENOUGH PAIN FOR NOW?



### S&P - BEAR MARKETS WITH RECESSIONS

S&P THROUGH RECESSIONS (REBASED)





### BIG 4 ECONOMIES: HIKING RATES INTO WEAK PMI'S



## **USA GDP: TECHNICALLY IN A RECESSION**



## US INCOMES STILL STRONG (TO Q1 2022)



## HOUSING BOOMING (BUT SENTIMENT HAS COOLED)



### WAGE INCREASES KEEP THE FED UNDER PRESSURE





## COMMODITY PRICES ARE CORRECTING



# EUROPE'S ECONOMY IS ALSO COOLING BUT NOT INFLATION



## THE FED IS NOT DONE

### FED LESSONS:

- 70's risk of taking foot off brakes too early
- 80's getting inflation under control is expensive
- 2020 printing money has a cost, proceed with caution

#### Warning: Circular Logic



## THE MARKET IS BETTING AGAINST THE FED



## THE TARGET IS 2% (NOT 4%)

#### US HEADLINE CONSUMER PRICE INFLATION





## MARKETS VALUATIONS HAVE NORMALISED



## FORECASTS ARE ALWAYS SLOW TO ADJUST





## NEGATIVE EARNINGS REVISIONS JUST GETTING STARTED



# ANALYSTS DON'T INCLUDE TAIL RISKS IN THEIR FORECASTS

#### **IBES STOXX EUROPE 600**



# MARKETS ARE UNFORGIVING: FALLING EARNINGS COME WITH DECREASING VALUATIONS

|                             | Soft Landing | Recession |
|-----------------------------|--------------|-----------|
| MARKET PE                   | -5%          | -12%      |
| PROFIT MARGIN<br>(EARNINGS) | -10%         | -20%      |
| POTENTIAL MARKET<br>MOVE    | -15%         | -32%      |

### WHEN TO BUY?

" WE OVERESTIMATE THE LIKELIHOOD OF EVENTS THAT ARE EASI