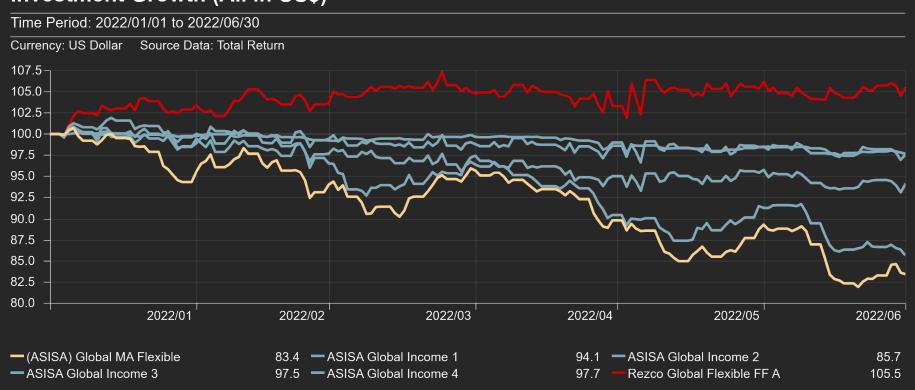

## REZCO GLOBAL FLEXIBLE - UP IN A TOUGH MARKET

#### **Investment Growth (All in US\$)**

Source: Morningstar Direct