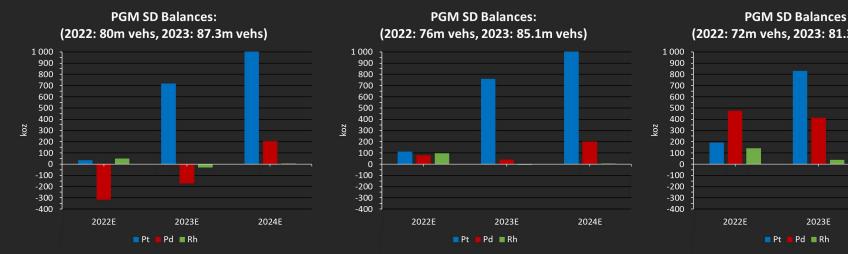

## BIG MODELS ARE ESSENTIAL BUT ALSO NEED MARKET SAVVY

SD Ex-ante (mb/d)

SD Russia-Ukraine Invasion (mb/d)

SD Recession (mb/d)

31.66

10.75

34.29

33.46

10.44

35.43

|                    | 2021  | 2022      | 2023                                                                                                                                                                                                                                                                                                                                                                                                                                                                                                                                                                                                                                                                                                                                                                                                                                                                                                                                                                                                                                                                                                                                                                                                                                                                                                                                                                                                                                                                                                                                                                                                                                                                                                                                                                                                                                                                                                                                                                                                                                                                                                                          |
|--------------------|-------|-----------|-------------------------------------------------------------------------------------------------------------------------------------------------------------------------------------------------------------------------------------------------------------------------------------------------------------------------------------------------------------------------------------------------------------------------------------------------------------------------------------------------------------------------------------------------------------------------------------------------------------------------------------------------------------------------------------------------------------------------------------------------------------------------------------------------------------------------------------------------------------------------------------------------------------------------------------------------------------------------------------------------------------------------------------------------------------------------------------------------------------------------------------------------------------------------------------------------------------------------------------------------------------------------------------------------------------------------------------------------------------------------------------------------------------------------------------------------------------------------------------------------------------------------------------------------------------------------------------------------------------------------------------------------------------------------------------------------------------------------------------------------------------------------------------------------------------------------------------------------------------------------------------------------------------------------------------------------------------------------------------------------------------------------------------------------------------------------------------------------------------------------------|
| Supply / (Deficit) | -1.45 | -0.24     | -0.04                                                                                                                                                                                                                                                                                                                                                                                                                                                                                                                                                                                                                                                                                                                                                                                                                                                                                                                                                                                                                                                                                                                                                                                                                                                                                                                                                                                                                                                                                                                                                                                                                                                                                                                                                                                                                                                                                                                                                                                                                                                                                                                         |
| Demand             | 97.41 | 101.82    | 103.04                                                                                                                                                                                                                                                                                                                                                                                                                                                                                                                                                                                                                                                                                                                                                                                                                                                                                                                                                                                                                                                                                                                                                                                                                                                                                                                                                                                                                                                                                                                                                                                                                                                                                                                                                                                                                                                                                                                                                                                                                                                                                                                        |
| Supply             | 95.96 | 101.58    | 103.00                                                                                                                                                                                                                                                                                                                                                                                                                                                                                                                                                                                                                                                                                                                                                                                                                                                                                                                                                                                                                                                                                                                                                                                                                                                                                                                                                                                                                                                                                                                                                                                                                                                                                                                                                                                                                                                                                                                                                                                                                                                                                                                        |
| US                 | 18.62 | 19.74     |                                                                                                                                                                                                                                                                                                                                                                                                                                                                                                                                                                                                                                                                                                                                                                                                                                                                                                                                                                                                                                                                                                                                                                                                                                                                                                                                                                                                                                                                                                                                                                                                                                                                                                                                                                                                                                                                                                                                                                                                                                                                                                                               |
|                    |       | 1,000,000 | The Real Property lies and the least of the |

|                                                                                                                                                                                                                                                                                                                                                                                                                                                                                                                                                                                                                                                                                                                                                                                                                                                                                                                                                                                                                                                                                                                                                                                                                                                                                                                                                                                                                                                                                                                                                                                                                                                                                                                                                                                                                                                                                                                                                                                                                                                                                                                                | 2021  | 2022   | 2023   |
|--------------------------------------------------------------------------------------------------------------------------------------------------------------------------------------------------------------------------------------------------------------------------------------------------------------------------------------------------------------------------------------------------------------------------------------------------------------------------------------------------------------------------------------------------------------------------------------------------------------------------------------------------------------------------------------------------------------------------------------------------------------------------------------------------------------------------------------------------------------------------------------------------------------------------------------------------------------------------------------------------------------------------------------------------------------------------------------------------------------------------------------------------------------------------------------------------------------------------------------------------------------------------------------------------------------------------------------------------------------------------------------------------------------------------------------------------------------------------------------------------------------------------------------------------------------------------------------------------------------------------------------------------------------------------------------------------------------------------------------------------------------------------------------------------------------------------------------------------------------------------------------------------------------------------------------------------------------------------------------------------------------------------------------------------------------------------------------------------------------------------------|-------|--------|--------|
| Supply / (Deficit)                                                                                                                                                                                                                                                                                                                                                                                                                                                                                                                                                                                                                                                                                                                                                                                                                                                                                                                                                                                                                                                                                                                                                                                                                                                                                                                                                                                                                                                                                                                                                                                                                                                                                                                                                                                                                                                                                                                                                                                                                                                                                                             | -1.75 | -1.62  | -1.00  |
| Demand                                                                                                                                                                                                                                                                                                                                                                                                                                                                                                                                                                                                                                                                                                                                                                                                                                                                                                                                                                                                                                                                                                                                                                                                                                                                                                                                                                                                                                                                                                                                                                                                                                                                                                                                                                                                                                                                                                                                                                                                                                                                                                                         | 97.33 | 100.62 | 102.45 |
| Supply                                                                                                                                                                                                                                                                                                                                                                                                                                                                                                                                                                                                                                                                                                                                                                                                                                                                                                                                                                                                                                                                                                                                                                                                                                                                                                                                                                                                                                                                                                                                                                                                                                                                                                                                                                                                                                                                                                                                                                                                                                                                                                                         | 95.58 | 99.00  | 101.45 |
| The state of the s | 18.88 | 20     |        |

31.66

10.75

34.29

|                    | 2021  | 2022  | 2023   |
|--------------------|-------|-------|--------|
| Supply / (Deficit) | -1.75 | -0.18 | 1.84   |
| Demand             | 97.33 | 99.94 | 99.87  |
| Supply             | 95.58 | 99.76 | 101.71 |
|                    | 18.88 | 20.43 | 21.11  |

**OPEC** 30.69 33.29 11.56 Russia 10.81 RoW 35.84 37.00

THE INTELLIGENT INVESTOR

BENJAMIN GRAHAM

Source: EIA, Rezco

35.84

9.77

34.99