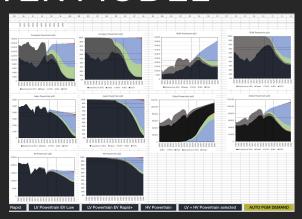

## BIG MODELS ARE ESSENTIAL BUT ALSO NEED MARKET SAVVY

SD Ex-ante (mb/d)

SD Russia-Ukraine Invasion (mb/d)

SD Recession (mb/d)

31.66

10.75

34.29

33.46

10.44

35.43

|                    | 2021  | 2022      | 2023                                                                                                                                                                                                                                                                                                                                                                                                                                                                                                                                                                                                                                                                                                                                                                                                                                                                                                                                                                                                                                                                                                                                                                                                                                                                                                                                                                                                                                                                                                                                                                                                                                                                                                                                                                                                                                                                                                                                                                                                                                                                                                                          |
|--------------------|-------|-----------|-------------------------------------------------------------------------------------------------------------------------------------------------------------------------------------------------------------------------------------------------------------------------------------------------------------------------------------------------------------------------------------------------------------------------------------------------------------------------------------------------------------------------------------------------------------------------------------------------------------------------------------------------------------------------------------------------------------------------------------------------------------------------------------------------------------------------------------------------------------------------------------------------------------------------------------------------------------------------------------------------------------------------------------------------------------------------------------------------------------------------------------------------------------------------------------------------------------------------------------------------------------------------------------------------------------------------------------------------------------------------------------------------------------------------------------------------------------------------------------------------------------------------------------------------------------------------------------------------------------------------------------------------------------------------------------------------------------------------------------------------------------------------------------------------------------------------------------------------------------------------------------------------------------------------------------------------------------------------------------------------------------------------------------------------------------------------------------------------------------------------------|
| Supply / (Deficit) | -1.45 | -0.24     | -0.04                                                                                                                                                                                                                                                                                                                                                                                                                                                                                                                                                                                                                                                                                                                                                                                                                                                                                                                                                                                                                                                                                                                                                                                                                                                                                                                                                                                                                                                                                                                                                                                                                                                                                                                                                                                                                                                                                                                                                                                                                                                                                                                         |
| Demand             | 97.41 | 101.82    | 103.04                                                                                                                                                                                                                                                                                                                                                                                                                                                                                                                                                                                                                                                                                                                                                                                                                                                                                                                                                                                                                                                                                                                                                                                                                                                                                                                                                                                                                                                                                                                                                                                                                                                                                                                                                                                                                                                                                                                                                                                                                                                                                                                        |
| Supply             | 95.96 | 101.58    | 103.00                                                                                                                                                                                                                                                                                                                                                                                                                                                                                                                                                                                                                                                                                                                                                                                                                                                                                                                                                                                                                                                                                                                                                                                                                                                                                                                                                                                                                                                                                                                                                                                                                                                                                                                                                                                                                                                                                                                                                                                                                                                                                                                        |
| US                 | 18.62 | 19.74     |                                                                                                                                                                                                                                                                                                                                                                                                                                                                                                                                                                                                                                                                                                                                                                                                                                                                                                                                                                                                                                                                                                                                                                                                                                                                                                                                                                                                                                                                                                                                                                                                                                                                                                                                                                                                                                                                                                                                                                                                                                                                                                                               |
|                    |       | 1,000,000 | The Real Property lies and the least of the |

|                                                                                                                                                                                                                                                                                                                                                                                                                                                                                                                                                                                                                                                                                                                                                                                                                                                                                                                                                                                                                                                                                                                                                                                                                                                                                                                                                                                                                                                                                                                                                                                                                                                                                                                                                                                                                                                                                                                                                                                                                                                                                                                                | 2021  | 2022   | 2023   |
|--------------------------------------------------------------------------------------------------------------------------------------------------------------------------------------------------------------------------------------------------------------------------------------------------------------------------------------------------------------------------------------------------------------------------------------------------------------------------------------------------------------------------------------------------------------------------------------------------------------------------------------------------------------------------------------------------------------------------------------------------------------------------------------------------------------------------------------------------------------------------------------------------------------------------------------------------------------------------------------------------------------------------------------------------------------------------------------------------------------------------------------------------------------------------------------------------------------------------------------------------------------------------------------------------------------------------------------------------------------------------------------------------------------------------------------------------------------------------------------------------------------------------------------------------------------------------------------------------------------------------------------------------------------------------------------------------------------------------------------------------------------------------------------------------------------------------------------------------------------------------------------------------------------------------------------------------------------------------------------------------------------------------------------------------------------------------------------------------------------------------------|-------|--------|--------|
| Supply / (Deficit)                                                                                                                                                                                                                                                                                                                                                                                                                                                                                                                                                                                                                                                                                                                                                                                                                                                                                                                                                                                                                                                                                                                                                                                                                                                                                                                                                                                                                                                                                                                                                                                                                                                                                                                                                                                                                                                                                                                                                                                                                                                                                                             | -1.75 | -1.62  | -1.00  |
| Demand                                                                                                                                                                                                                                                                                                                                                                                                                                                                                                                                                                                                                                                                                                                                                                                                                                                                                                                                                                                                                                                                                                                                                                                                                                                                                                                                                                                                                                                                                                                                                                                                                                                                                                                                                                                                                                                                                                                                                                                                                                                                                                                         | 97.33 | 100.62 | 102.45 |
| Supply                                                                                                                                                                                                                                                                                                                                                                                                                                                                                                                                                                                                                                                                                                                                                                                                                                                                                                                                                                                                                                                                                                                                                                                                                                                                                                                                                                                                                                                                                                                                                                                                                                                                                                                                                                                                                                                                                                                                                                                                                                                                                                                         | 95.58 | 99.00  | 101.45 |
| The state of the s | 18.88 | 20     |        |

31.66

10.75

34.29

|                    | 2021  | 2022  | 2023   |
|--------------------|-------|-------|--------|
| Supply / (Deficit) | -1.75 | -0.18 | 1.84   |
| Demand             | 97.33 | 99.94 | 99.87  |
| Supply             | 95.58 | 99.76 | 101.71 |
|                    | 18.88 | 20.43 | 21.11  |

**OPEC** 30.69 33.29 11.56 Russia 10.81 RoW 35.84 37.00

THE INTELLIGENT INVESTOR

BENJAMIN GRAHAM

Source: EIA, Rezco

35.84

9.77

34.99