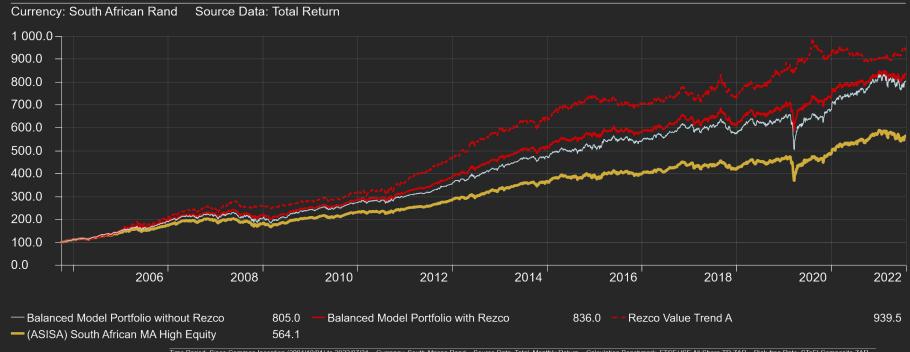

|  |  |  |  |  |
|--------------------------------------------------|--------------------|----------------------------------------|--|--|--|--|--|
| GROUP                                            | LABEL              | GROSS RETURN:<br>BENCHMARK<br>ADJUSTED |  |  |  |  |  |
| 5                                                | Stock<br>Pickers   | 2.61                                   |  |  |  |  |  |
| 1                                                | Closet<br>Indexers | 0.44                                   |  |  |  |  |  |
| 5 - 1                                            | Difference         | 2.17                                   |  |  |  |  |  |



### THE ROLE REZCO PLAYS IN YOUR PORTFOLIO

#### **Investment Growth**



#### **Investment Growth**





Source: Morningstar Direct

Time Period: Since Common Inception (2004/10/01) to 2022/07/31 Currency: South African Rand Source Data: Total, Monthly Return Calculation Benchmark: FTSE/JSE All Share TR ZAR Risk-free Rate: STeFl Composite ZAR

Down Up Sharpe Sorting

|                                        | Std Dev | Down<br>Capture<br>Ratio | Up<br>Capture<br>Ratio | Sharpe<br>Ratio | Sortino<br>Ratio |
|----------------------------------------|---------|--------------------------|------------------------|-----------------|------------------|
| Balanced Model Portfolio with Rezco    | 8.2     | 32.6                     | 59.8                   | 0.7             | 1.1              |
| Balanced Model Portfolio without Rezco | 8.9     | 37.6                     | 61.7                   | 0.