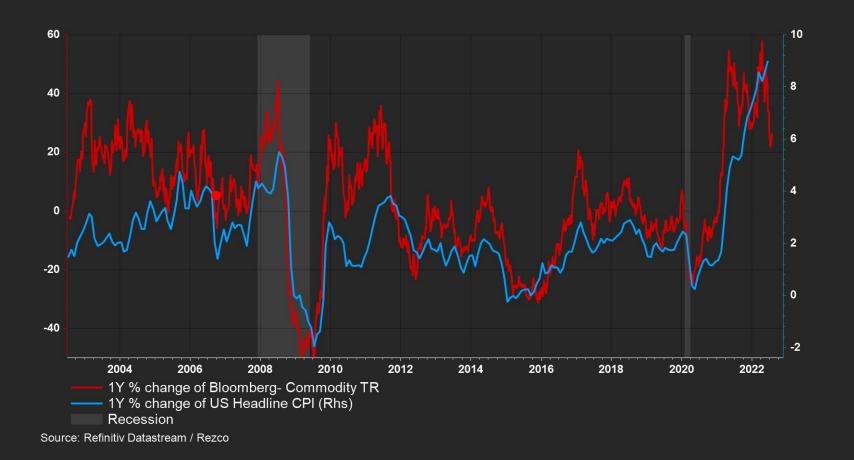

\$100 a barrel in broad commodities sell-off



Oil and gas stocks accounted for nine of the 10 biggest decliners in the S&P 500 index on Tuesday © Reuters

## BUY WHEN EVERYONE IS FEARFUL?

#### Chart 2: Optimism on global growth falls to a new low

FMS net % expecting stronger economy



Source: BofA Global Fund Manager Survey

BofA GLOBAL RESEARCH

## FEAR IS A DANGEROUS MEASURE OF VALUE OR TIMING



## IS THAT ENOUGH PAIN FOR NOW?



### S&P - BEAR MARKETS WITH RECESSIONS

S&P THROUGH RECESSIONS (REBASED)





### BIG 4 ECONOMIES: HIKING RATES INTO WEAK PMI'S



## **USA GDP: TECHNICALLY IN A RECESSION**



## US INCOMES STILL STRONG (TO Q1 2022)



## HOUSING BOOMING (BUT SENTIMENT HAS COOLED)



### WAGE INCREASES KEEP THE FED UNDER PRESSURE





## COMMODITY PRICES ARE CORRECTING



# EUROPE'S ECONOMY IS ALSO COOLING BUT NOT INFLATION



## THE FED IS NOT DONE

### FED LESSONS:

- 70's risk of taking foot off brakes too early
- 80's getting inflation under control is expensive
- 2020 printing money has a cost, proceed with caution

#### Warning: Circular Logic



## THE MARKET IS BETTING AGAINST THE FED



## THE TARGET IS 2% (NOT 4%)

#### US HEADLINE CONSUMER PRICE INFLATION





## MARKETS VALUATIONS HAVE NORMALISED



## FORECASTS ARE ALWAYS SLOW TO ADJUST





## NEGATIVE EARNINGS REVISIONS JUST GETTING STARTED



# ANALYSTS DON'T INCLUDE TAIL RISKS IN THEIR FORECASTS

#### **IBES STOXX EUROPE 600**



# MARKETS ARE UNFORGIVING: FALLING EARNINGS COME WITH DECREASING VALUATIONS

|                             | Soft Landing | Recession |
|------------------------