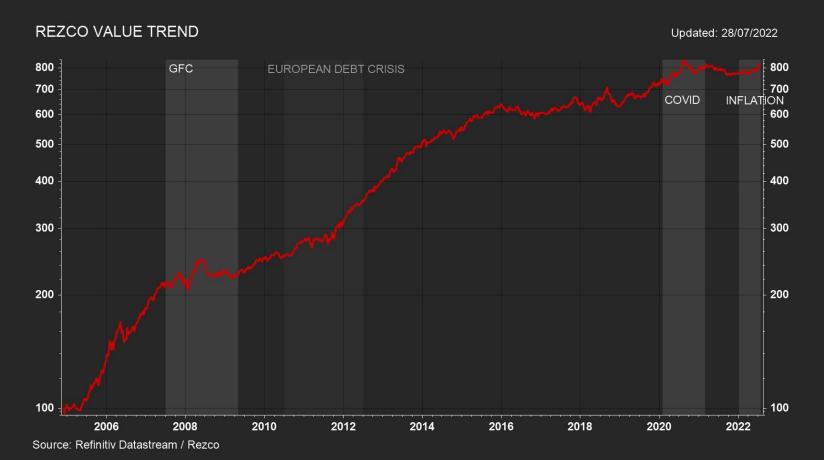

| Std Dev | Down<br>Capture<br>Ratio | Up<br>Capture<br>Ratio | Sharpe<br>Ratio | Sortino<br>Ratio |
|----------------------------------------|---------|--------------------------|------------------------|-----------------|------------------|
| Balanced Model Portfolio with Rezco    | 8.2     | 32.6                     | 59.8                   | 0.7             | 1.1              |
| Balanced Model Portfolio without Rezco | 8.9     | 37.6                     | 61.7                   | 0.6             | 1.0              |

# HELPS YOU THROUGH THE STORM: 2008 GFC CRISIS

#### **Investment Growth**



# HELPS YOU THROUGH THE STORM: CORONA CRASH

#### **Investment Growth**



# HELPS YOU THROUGH THE STORM: 2022 YTD

#### **Investment Growth**



### TRACK RECORD OF MANAGING THROUGH CRISES



## REZCO EQUITY FUND SINCE INCEPTION

Time Period: Since Common Inception (4/1/2014) to 6/30/2022



Rezco Equity A

204.2 - FTSE/JSE Capped SWIX All Share TR ZAR

60.7 — (ASISA) South African EQ General

149.6

# REZCO EQUITY FUND: RISK MANAGED STOCK PICKING



## **REZCO SOLUTIONS**

|                                                      | FUND USAGE                                                                                                                                                            | THE SOLUTION                                                                                                        |
|------------------------------------------------------|----------------------------------------------------------------------------------------------------------------