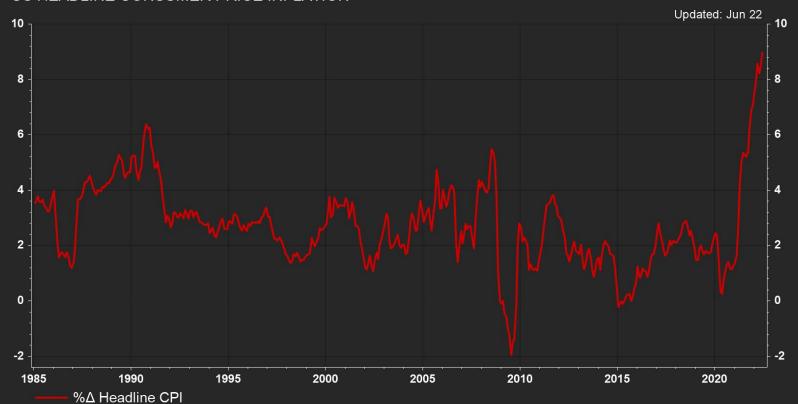

## IS THAT ENOUGH PAIN FOR NOW?



### S&P - BEAR MARKETS WITH RECESSIONS

S&P THROUGH RECESSIONS (REBASED)





### BIG 4 ECONOMIES: HIKING RATES INTO WEAK PMI'S



## **USA GDP: TECHNICALLY IN A RECESSION**



## US INCOMES STILL STRONG (TO Q1 2022)



## HOUSING BOOMING (BUT SENTIMENT HAS COOLED)



### WAGE INCREASES KEEP THE FED UNDER PRESSURE





## COMMODITY PRICES ARE CORRECTING



# EUROPE'S ECONOMY IS ALSO COOLING BUT NOT INFLATION



## THE FED IS NOT DONE

### FED LESSONS:

- 70's risk of taking foot off brakes too early
- 80's getting inflation under control is expensive
- 2020 printing money has a cost, proceed with caution

#### Warning: Circular Logic



## THE MARKET IS BETTING AGAINST THE FED



## THE TARGET IS 2% (NOT 4%)

#### US HEADLINE CONSUMER PRICE INFLATION





## MARKETS VALUATIONS HAVE NORMALISED



## FORECASTS ARE ALWAYS SLOW TO ADJUST





## NEGATIVE EARNINGS REVISIONS JUST GETTING STARTED



# ANALYSTS DON'T INCLUDE TAIL RISKS IN THEIR FORECASTS

#### **IBES STOXX EUROPE 600**



# MARKETS ARE UNFORGIVING: FALLING EARNINGS COME WITH DECREASING VALUATIONS

|                             | Soft Landing | Recession |
|-----------------------------|--------------|-----------|
| MARKET PE                   | -5%          | -12%      |
| PROFIT MARGIN<br>(EARNINGS) | -10%         | -20%      |
| POTENTIAL MARKET<br>MOVE    | -15%         | -32%      |

### WHEN TO BUY?

" WE OVERESTIMATE THE LIKELIHOOD OF EVENTS THAT ARE EASIER TO RECALL.

NOT A REPEAT OF THE COVID V-SHAPED

THE ECONOMIC ADJUSTMENTS WILL TAKE TIME TO PLAY OUT

PATIENCE & OPPO