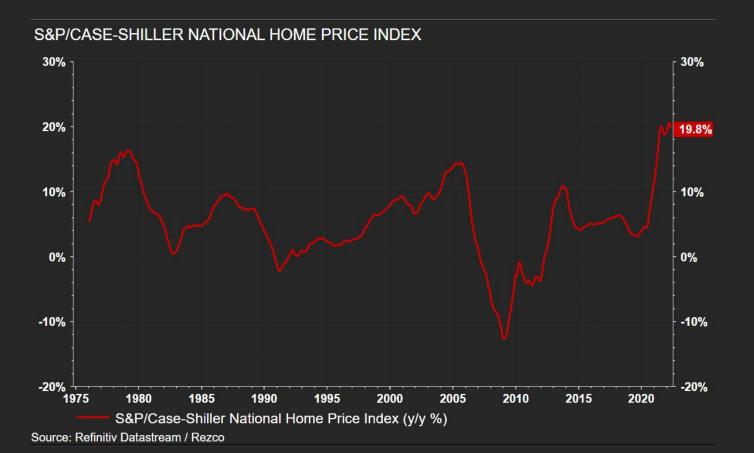

turn sharply lower on fears recession will undercut demand

US crude futures settle below \$100 a barrel in broad commodities sell-off



Oil and gas stocks accounted for nine of the 10 biggest decliners in the S&P 500 index on Tuesday © Reuters

## BUY WHEN EVERYONE IS FEARFUL?

#### Chart 2: Optimism on global growth falls to a new low

FMS net % expecting stronger economy



Source: BofA Global Fund Manager Survey

BofA GLOBAL RESEARCH

## FEAR IS A DANGEROUS MEASURE OF VALUE OR TIMING



## IS THAT ENOUGH PAIN FOR NOW?



### S&P - BEAR MARKETS WITH RECESSIONS

S&P THROUGH RECESSIONS (REBASED)





### BIG 4 ECONOMIES: HIKING RATES INTO WEAK PMI'S



## **USA GDP: TECHNICALLY IN A RECESSION**



## US INCOMES STILL STRONG (TO Q1 2022)



## HOUSING BOOMING (BUT SENTIMENT HAS COOLED)



### WAGE INCREASES KEEP THE FED UNDER PRESSURE





## COMMODITY PRICES ARE CORRECTING



# EUROPE'S ECONOMY IS ALSO COOLING BUT NOT INFLATION



## THE FED IS NOT DONE

### FED LESSONS:

- 70's risk of taking foot off brakes too early
- 80's getting inflation under control is expensive
- 2020 printing money has a cost, proceed with caution

#### Warning: Circular Logic



## THE MARKET IS BETTING AGAINST THE FED



## THE TARGET IS 2% (NOT 4%)

#### US HEADLINE CONSUMER PRICE INFLATION





## MARKETS VALUATIONS HAVE NORMALISED



## FORECASTS ARE ALWAYS SLOW TO ADJUST





## NEGATIVE EARNINGS REVISIONS JUST GETTING STARTED



# ANALYSTS DON'T INCLUDE TAIL RISKS IN THEIR FORECASTS

#### **IBES STOXX EUROPE 600**



# MARKETS ARE UNFORGIVING: FALLING EARNINGS COME WITH DECREASING VALUAT