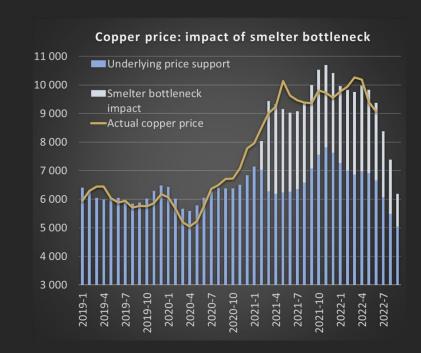

## The market thought copper an inflation hedge but actually supported by a smelter outage