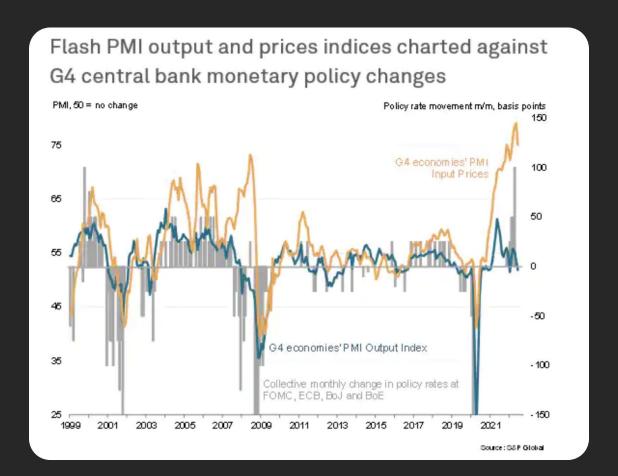

Ifo expectations index declined to 80.3 in July; est. 83.0

■ Fuest says firms expect significantly worse conditions ahead

## Oil prices turn sharply lower on fears recession will undercut demand

US crude futures settle below \$100 a barrel in broad commodities sell-off



Oil and gas stocks accounted for nine of the 10 biggest decliners in the S&P 500 index on Tuesday © Reuters

## BUY WHEN EVERYONE IS FEARFUL?

#### Chart 2: Optimism on global growth falls to a new low

FMS net % expecting stronger economy



Source: BofA Global Fund Manager Survey

BofA GLOBAL RESEARCH

## FEAR IS A DANGEROUS MEASURE OF VALUE OR TIMING



## IS THAT ENOUGH PAIN FOR NOW?



### S&P - BEAR MARKETS WITH RECESSIONS

S&P THROUGH RECESSIONS (REBASED)





### BIG 4 ECONOMIES: HIKING RATES INTO WEAK PMI'S



## **USA GDP: TECHNICALLY IN A RECESSION**



## US INCOMES STILL STRONG (TO Q1 2022)



## HOUSING BOOMING (BUT SENTIMENT HAS COOLED)



### WAGE INCREASES KEEP THE FED UNDER PRESSURE





## COMMODITY PRICES ARE CORRECTING



# EUROPE'S ECONOMY IS ALSO COOLING BUT NOT INFLATION



## THE FED IS NOT DONE

### FED LESSONS:

- 70's risk of taking foot off brakes too early
- 80's getting inflation under control is expensive
- 2020 printing money has a cost, proceed with caution

#### Warning: Circular Logic



## THE MARKET IS BETTING AGAINST THE FED



## THE TARGET IS 2% (NOT 4%)

#### US HEADLINE CONSUMER PRICE INFLATION





## MARKETS VALUATIONS HAVE NORMALISED



## FORECASTS ARE ALWAYS SLOW TO ADJUST





## NEGATIVE EARNINGS REVISIONS JUST GETTING STARTED



# ANALYSTS DON'T INCLUD