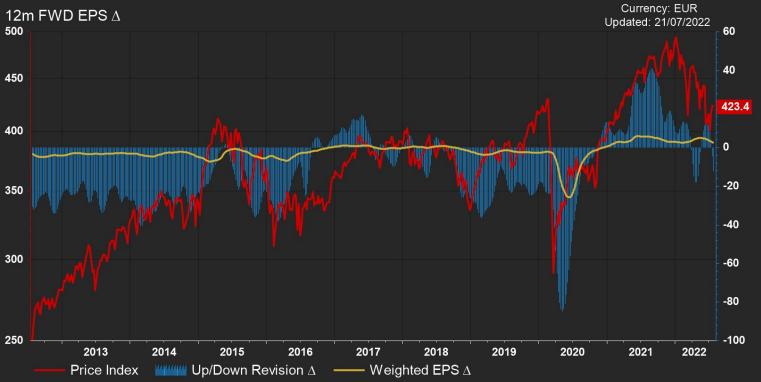

## FORECASTS ARE ALWAYS SLOW TO ADJUST

## NEGATIVE EARNINGS REVISIONS JUST GETTING STARTED