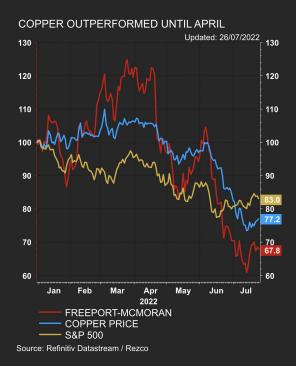

## The market thought copper an inflation hedge but actually supported by a smelter outage