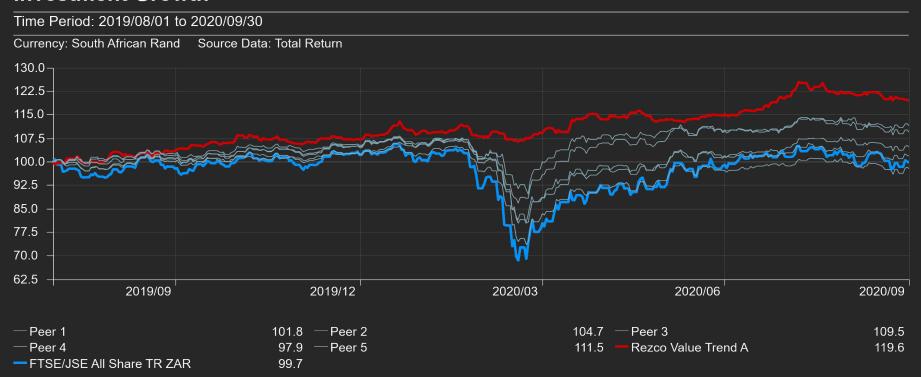

E All Share TR ZAR Risk-free Rate: STeFl Composite ZAR

Down Up Sharpe Sorting

|                                        | Std Dev | Down<br>Capture<br>Ratio | Up<br>Capture<br>Ratio | Sharpe<br>Ratio | Sortino<br>Ratio |
|----------------------------------------|---------|--------------------------|------------------------|-----------------|------------------|
| Balanced Model Portfolio with Rezco    | 8.2     | 32.6                     | 59.8                   | 0.7             | 1.1              |
| Balanced Model Portfolio without Rezco | 8.9     | 37.6                     | 61.7                   | 0.6             | 1.0              |

# HELPS YOU THROUGH THE STORM: 2008 GFC CRISIS

#### **Investment Growth**



# HELPS YOU THROUGH THE STORM: CORONA CRASH

#### **Investment Growth**



# HELPS YOU THROUGH THE STORM: 2022 YTD

#### **Investment Growth**



### TRACK RECORD OF MANAGING THROUGH CRISES



## REZCO EQUITY FUND SINCE INCEPTION

Time Period: Since Common Inception (4/1/2014) to 6/30/2022



Rezco Equity A

204.2 - FTSE/JSE Capped SWIX All Share TR ZAR

60.7 — (ASISA) South African EQ General

149.6

# REZCO EQUITY FUND: RISK MANAGED STOCK PICKING



## **REZCO SOLUTIONS**

|                                                      | FUND USAGE                                                                                                                                                            | THE SOLUTION                                                                                                        |
|-------------------------------------------------