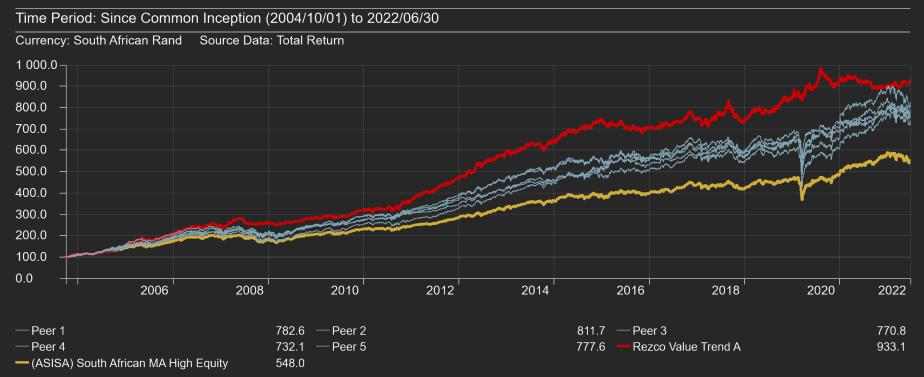

|                                        |  |  |  |  |  |
|--------------------------------------------------|--------------------|----------------------------------------|--|--|--|--|--|
| GROUP                                            | LABEL              | GROSS RETURN:<br>BENCHMARK<br>ADJUSTED |  |  |  |  |  |
| 5                                                | Stock<br>Pickers   | 2.61                                   |  |  |  |  |  |
| 1                                                | Closet<br>Indexers | 0.44                                   |  |  |  |  |  |
| 5 - 1                                            | Difference         | 2.17                                   |  |  |  |  |  |



### THE ROLE REZCO PLAYS IN YOUR PORTFOLIO

#### **Investment Growth**



#### **Investment Growth**





Source: Morningstar Direct

Time Period: Since Common Inception (2004/10/01) to 2022/07/31 Currency: South African Rand Source Data: Total, Monthly Return Calculation Benchmark: FTSE/JSE All Share TR ZAR Risk-free Rate: STeFl Composite ZAR

Down Up Sharpe Sorting

|                                        | Std Dev | Down<br>Capture<br>Ratio | Up<br>Capture<br>Ratio | Sharpe<br>Ratio | Sortino<br>Ratio |
|----------------------------------------|---------|--------------------------|------------------------|-----------------|------------------|
| Balanced Model Portfolio with Rezco    | 8.2     | 32.6                     | 59.8                   | 0.7             | 1.1              |
| Balanced Model Portfolio without Rezco | 8.9     | 37.6