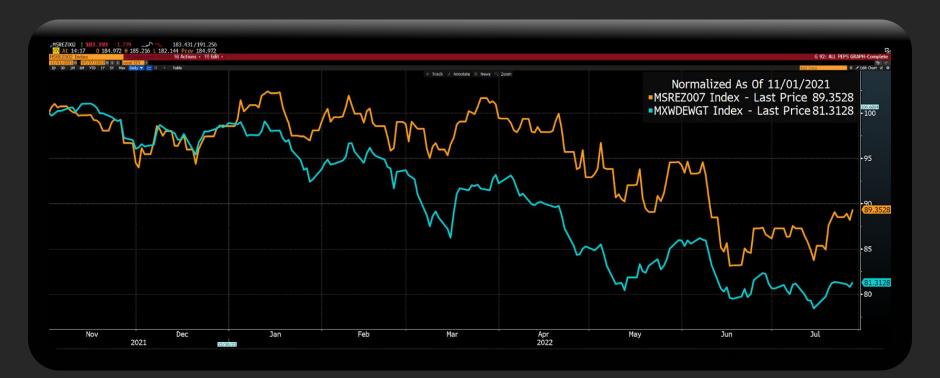

-----------|-----------|
| MARKET PE                   | -5%          | -12%      |
| PROFIT MARGIN<br>(EARNINGS) | -10%         | -20%      |
| POTENTIAL MARKET<br>MOVE    | -15%         | -32%      |

### WHEN TO BUY?

" WE OVERESTIMATE THE LIKELIHOOD OF EVENTS THAT ARE EASIER TO RECALL.

NOT A REPEAT OF THE COVID V-SHAPED

THE ECONOMIC ADJUSTMENTS WILL TAKE TIME TO PLAY OUT

PATIENCE & OPPORTUNITIES THROUGH VOLATILITY & DRAWDOWNS



## S&P - BEAR MARKETS WITH RECESSIONS

S&P THROUGH RECESSIONS (REBASED)





## REZCO GLOBAL FLEXIBLE - UP IN A TOUGH MARKET

#### **Investment Growth (All in US\$)**



Source: Morningstar Direct

## REZCO GLOBAL FEEDER FUND - 1 YEAR

Time Period: 7/1/2021 to 6/30/2022



Source: Morningstar Direct

# OPPORTUNITY: MAN & MACHINE SEGREGATED EQUITY PORTFOLIO



# OPPORTUNITY: REZCO COMMODITY SEGREGATED PORTFOLIO





## BIG MODELS ARE ESSENTIAL BUT ALSO NEED MARKET SAVVY

SD Ex-ante (mb/d)

SD Russia-Ukraine Invasion (mb/d)



SD Recession (mb/d)

31.66

10.75

34.29

33.46

10.44

35.43

|                    | 2021  | 2022      | 2023