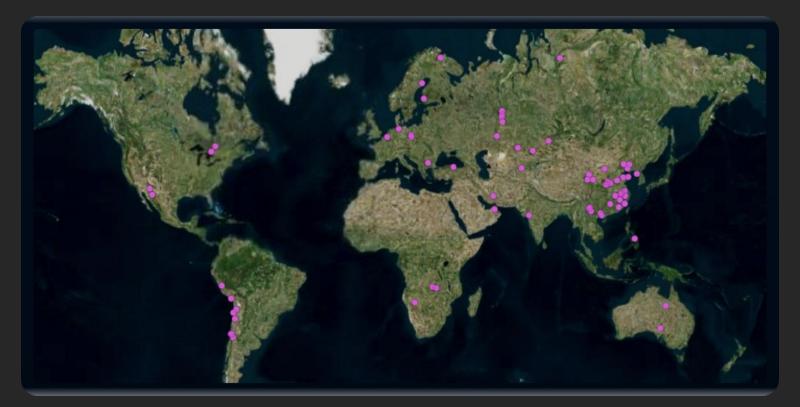

| 95.58 | 99.00  | 101.45 |
| The state of the s | 18.88 | 20     |        |

31.66

10.75

34.29

|                    | 2021  | 2022  | 2023   |
|--------------------|-------|-------|--------|
| Supply / (Deficit) | -1.75 | -0.18 | 1.84   |
| Demand             | 97.33 | 99.94 | 99.87  |
| Supply             | 95.58 | 99.76 | 101.71 |
|                    | 18.88 | 20.43 | 21.11  |

**OPEC** 30.69 33.29 11.56 Russia 10.81 RoW 35.84 37.00

THE INTELLIGENT INVESTOR

BENJAMIN GRAHAM





Source: EIA, Rezco

35.84

9.77

34.99

### **OPPORTUNITY:**

## The market thought copper an inflation hedge but actually supported by a smelter outage





# HEAT SIGNATURES OF SMELTERS CAN BE TRACKED THROUGH SATELLITE DATA



## MODELLED EACH SMELTER TO GET A GLOBAL VIEW

| A | В