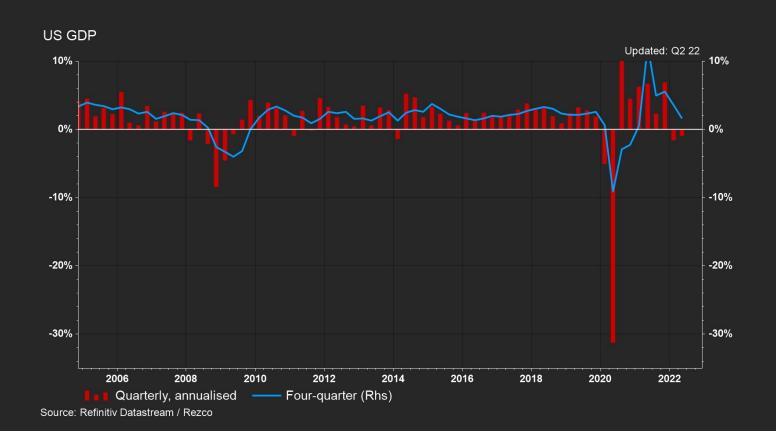

ly; est. 83.0

■ Fuest says firms expect significantly worse conditions ahead

## Oil prices turn sharply lower on fears recession will undercut demand

US crude futures settle below \$100 a barrel in broad commodities sell-off



Oil and gas stocks accounted for nine of the 10 biggest decliners in the S&P 500 index on Tuesday © Reuters

## BUY WHEN EVERYONE IS FEARFUL?

#### Chart 2: Optimism on global growth falls to a new low

FMS net % expecting stronger economy



Source: BofA Global Fund Manager Survey

BofA GLOBAL RESEARCH

## FEAR IS A DANGEROUS MEASURE OF VALUE OR TIMING



## IS THAT ENOUGH PAIN FOR NOW?



### S&P - BEAR MARKETS WITH RECESSIONS

S&P THROUGH RECESSIONS (REBASED)





### BIG 4 ECONOMIES: HIKING RATES INTO WEAK PMI'S



## **USA GDP: TECHNICALLY IN A RECESSION**



## US INCOMES STILL STRONG (TO Q1 2022)



## HOUSING BOOMING (BUT SENTIMENT HAS COOLED)



### WAGE INCREASES KEEP THE FED UNDER PRESSURE





## COMMODITY PRICES ARE CORRECTING



# EUROPE'S ECONOMY IS ALSO COOLING BUT NOT INFLATION



## THE FED IS NOT DONE

### FED LESSONS:

- 70's risk of taking foot off brakes too early
- 80's getting inflation under control is expensive
- 2020 printing money has a cost, proceed with caution

#### Warning: Circular Logic



## THE MARKET IS BETTING AGAINST THE FED



## THE TARGET IS 2% (NOT 4%)

#### US HEADLINE CONSUMER PRICE INFLATION





## MARKETS VALUATIONS HAVE NORMALISED



## FORECASTS ARE ALWAYS SLOW TO ADJUST





## NEGATIVE EARNINGS REVISIONS JUST GETTING STARTED



# ANALYSTS DON'T INCLUDE TAIL RISKS IN THEIR FORECASTS

#### **IBES S