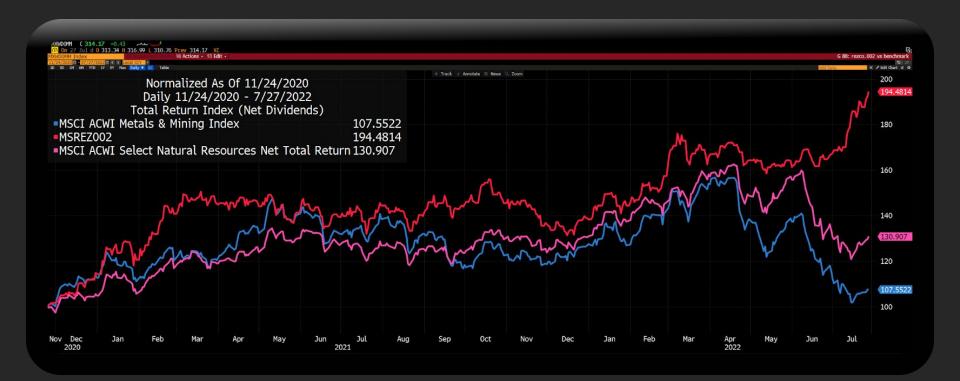

| -5%          | -12%      |
| PROFIT MARGIN<br>(EARNINGS) | -10%         | -20%      |
| POTENTIAL MARKET<br>MOVE    | -15%         | -32%      |

### WHEN TO BUY?

" WE OVERESTIMATE THE LIKELIHOOD OF EVENTS THAT ARE EASIER TO RECALL.

NOT A REPEAT OF THE COVID V-SHAPED

THE ECONOMIC ADJUSTMENTS WILL TAKE TIME TO PLAY OUT

PATIENCE & OPPORTUNITIES THROUGH VOLATILITY & DRAWDOWNS



## S&P - BEAR MARKETS WITH RECESSIONS

S&P THROUGH RECESSIONS (REBASED)





## REZCO GLOBAL FLEXIBLE - UP IN A TOUGH MARKET

#### **Investment Growth (All in US\$)**



Source: Morningstar Direct

## REZCO GLOBAL FEEDER FUND - 1 YEAR

Time Period: 7/1/2021 to 6/30/2022



Source: Morningstar Direct

# OPPORTUNITY: MAN & MACHINE SEGREGATED EQUITY PORTFOLIO



# OPPORTUNITY: REZCO COMMODITY SEGREGATED PORTFOLIO





## BIG MODELS ARE ESSENTIAL BUT ALSO NEED MARKET SAVVY

SD Ex-ante (mb/d)

SD Russia-Ukraine Invasion (mb/d)



SD Recession (mb/d)

31.66

10.75

34.29

33.46

10.44

35.43

|                    | 2021  | 2022      | 2023