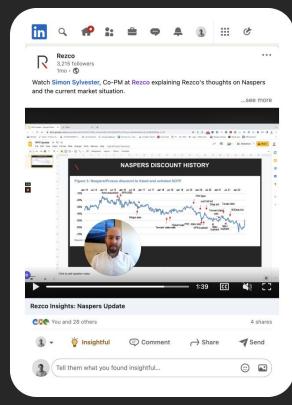

## The market thought copper an inflation hedge but actually supported by a smelter outage

# HEAT SIGNATURES OF SMELTERS CAN BE TRACKED THROUGH SATELLITE DATA