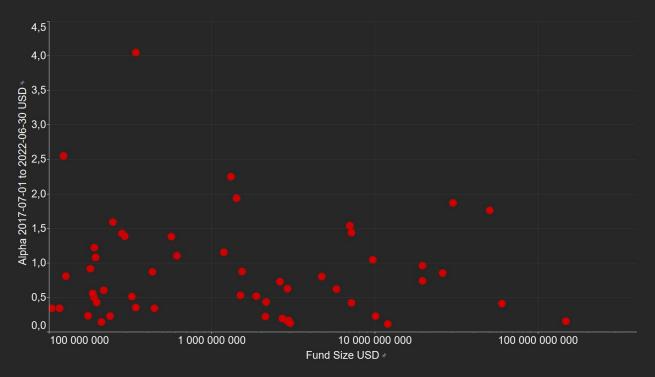

#### **Investment Growth (All in US\$)**

Source: Morningstar Direct

## REZCO GLOBAL FEEDER FUND - 1 YEAR

Time Period: 7/1/2021 to 6/30/2022

Source: Morningstar Direct