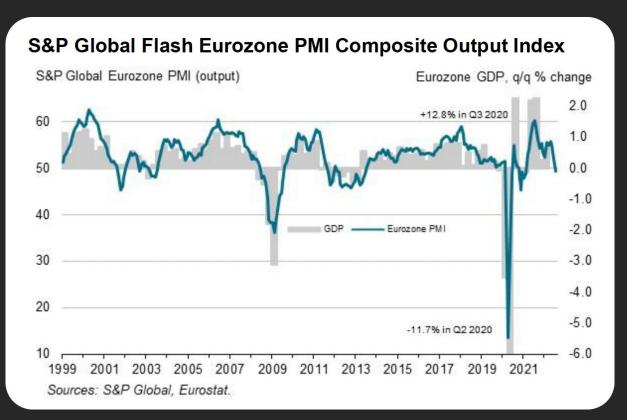

gas stocks accounted for nine of the 10 biggest decliners in the S&P 500 index on Tuesday © Reuters

## BUY WHEN EVERYONE IS FEARFUL?

#### Chart 2: Optimism on global growth falls to a new low

FMS net % expecting stronger economy



Source: BofA Global Fund Manager Survey

BofA GLOBAL RESEARCH

## FEAR IS A DANGEROUS MEASURE OF VALUE OR TIMING



## IS THAT ENOUGH PAIN FOR NOW?



### S&P - BEAR MARKETS WITH RECESSIONS

S&P THROUGH RECESSIONS (REBASED)





### BIG 4 ECONOMIES: HIKING RATES INTO WEAK PMI'S



## **USA GDP: TECHNICALLY IN A RECESSION**



## US INCOMES STILL STRONG (TO Q1 2022)



## HOUSING BOOMING (BUT SENTIMENT HAS COOLED)



### WAGE INCREASES KEEP THE FED UNDER PRESSURE





## COMMODITY PRICES ARE CORRECTING



# EUROPE'S ECONOMY IS ALSO COOLING BUT NOT INFLATION



## THE FED IS NOT DONE

### FED LESSONS:

- 70's risk of taking foot off brakes too early
- 80's getting inflation under control is expensive
- 2020 printing money has a cost, proceed with caution

#### Warning: Circular Logic



## THE MARKET IS BETTING AGAINST THE FED



## THE TARGET IS 2% (NOT 4%)

#### US HEADLINE CONSUMER PRICE INFLATION





## MARKETS VALUATIONS HAVE NORMALISED



## FORECASTS ARE ALWAYS SLOW TO ADJUST





## NEGATIVE EARNINGS REVISIONS JUST GETTING STARTED



# ANALYSTS DON'T INCLUDE TAIL RISKS IN THEIR FORECASTS

#### **IBES STOXX EUROPE 600**



# MARKETS ARE UNFORGIVING: FALLING EARNINGS COME WITH DECREASING VALUATIONS

|                             | Soft Landing | Recession |
|-----------------------------|--------------|-----------|
| MARKET PE