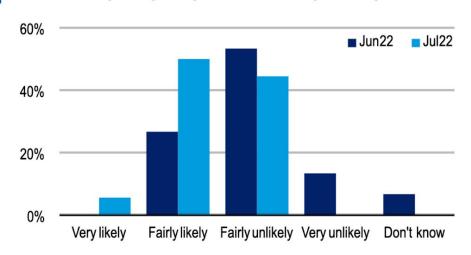

50      | 55.80      | 65.8       | 55.1       |
| Inventories*                 | 0.2  | 62.10      | 55.30      | 60.60      | 51.2       | 60.8       |
| Purchasing commitments       |      | 58.20      | 50.00      | 53.10      | 45.7       | 45.4       |
| Expected business conditions | -    | 55.10      | 55.70      | 63.30      | 53.8       | 49.4       |
| Backlog of sales orders      | *    | 41.80      | 40.60      | 41.90      | 39.9       | 37.0       |
| Prices                       | -    | 95.90      | 89.60      | 88.10      | 89.8       | 87.5       |

<sup>\*</sup>seasonally adjusted; Source: BER, Absa Research



# SA MANAGERS EXPECTATIONS OF RECESSION MOVING FAST



A net 11% say 'fairly likely' (net 40% 'fairly unlikely' in June). | Net 72% want to invest abroad (20%)



Source: BofA Global Research, S. Africa Fund Manager Survey, July 2022



### WHY REZCO CAN COMPETE GLOBALLY

#### SIZE IS NO ADVANTAGE IN ASSET MANAGEMENT

#### **REZCO'S COMPETITIVE ADVANTAGE:**

#### MANAGERS WITH A HIGH ACTIVE SHARE OUTPERFORM

Prominent managers often closet index

### **WORLD-CLASS TECH**

- Man & Machine
- Risk Management

#### **MACRO**

Take a view on global risk to protect capital

# CAN SMALL SA MANAGERS COMPETE GLOBALLY

### THE RESEARCH IS CLEAR:

- 1. "As fund size grows, performance suffers."
- 2. "[Bureaucratic] organizational features affect performance adversely."

SOURCE: Chen, Joseph, Harrison Hong, Ming Huang and Jeffrey D. Kubik. 2004. "Does Fund Size Erode Mutual Fund Performance? The Role of Liquidity and Organization." American Economic Review, 9