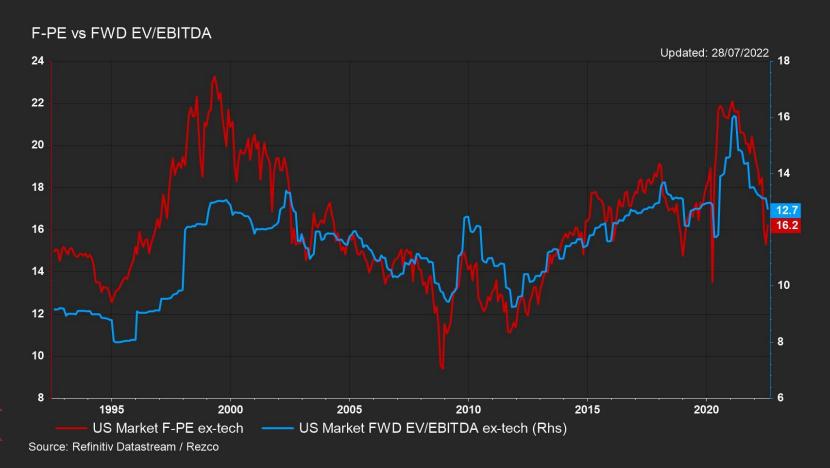

&P - BEAR MARKETS WITH RECESSIONS

S&P THROUGH RECESSIONS (REBASED)





### BIG 4 ECONOMIES: HIKING RATES INTO WEAK PMI'S



## **USA GDP: TECHNICALLY IN A RECESSION**



## US INCOMES STILL STRONG (TO Q1 2022)



## HOUSING BOOMING (BUT SENTIMENT HAS COOLED)



### WAGE INCREASES KEEP THE FED UNDER PRESSURE





## COMMODITY PRICES ARE CORRECTING



# EUROPE'S ECONOMY IS ALSO COOLING BUT NOT INFLATION



## THE FED IS NOT DONE

### FED LESSONS:

- 70's risk of taking foot off brakes too early
- 80's getting inflation under control is expensive
- 2020 printing money has a cost, proceed with caution

#### Warning: Circular Logic



## THE MARKET IS BETTING AGAINST THE FED



## THE TARGET IS 2% (NOT 4%)

#### US HEADLINE CONSUMER PRICE INFLATION





## MARKETS VALUATIONS HAVE NORMALISED



## FORECASTS ARE ALWAYS SLOW TO ADJUST





## NEGATIVE EARNINGS REVISIONS JUST GETTING STARTED



# ANALYSTS DON'T INCLUDE TAIL RISKS IN THEIR FORECASTS

#### **IBES STOXX EUROPE 600**



# MARKETS ARE UNFORGIVING: FALLING EARNINGS COME WITH DECREASING VALUATIONS

|                             | Soft Landing | Recession |
|-----------------------------|--------------|-----------|
| MARKET PE                   | -5%          | -12%      |
| PROFIT MARGIN<br>(EARNINGS) | -10%         | -20%      |
| POTENTIAL MARKET<br>MOVE    | -15%         | -32%      |

### WHEN TO BUY?

" WE OVERESTIMATE THE LIKELIHOOD OF EVENTS THAT ARE EASIER TO RECALL.

NOT A REPEAT OF THE COVID V-SHAPED

THE ECONOMIC ADJUSTMENTS WILL TAKE TIME TO PLAY OUT

PATIENCE & OPPORTUNITIES THROUGH VOLATILITY & DRAWDOWNS