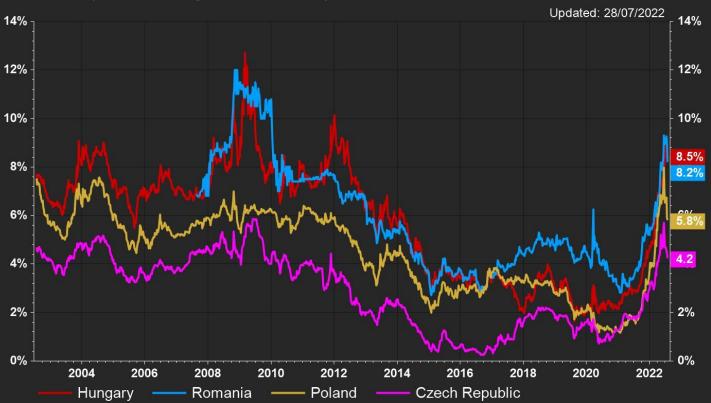

### CHINA'S HOUSE OF CARDS



## CHINA HAS SERIOUS PROBLEMS RESEMBLING JAPAN & GFC

Floor Space YoY% 3MMA



#### FINANCIAL TIMES

IS COMPANIES TECH MARKETS CLIMATE OPINION WORK & CAREERS LIFE & ARTS HTSI

US foreign policy ( + Add to myFT

# Nancy Pelosi's plan to visit Taiwan prompts outrage from China

Trip will be first in 25 years by a Speaker of the US House of Representatives



Nancy Pelosi would be the most senior US lawmaker to visit Taiwan since one of her predecessors as Speaker, Republican Newt Gingrich, did so in 1997 © Ethan Swope/San Francisco Chronicle/AP

**Demetri Sevastopulo** in Washington and **Kathrin Hille** in Lisbon JULY 19 2022







# EUROPEAN INFLATION, INTEREST RATES & ENERGY CRISIS



## **EUROPE'S ENERGY CRISIS**



## EASTERN EUROPE IS NOT THE EUROZONE





Source: Refinitiv Datastream / Rezco

## JAPAN IS NOT NEW NEWS, IS IT?

Bank of Japan Monthly Government bond purchases (USD Bn)



Source: Refinitiv Datastream / Rezco

## SA LOOKING WORSE UNDER THE HOOD

Figure 1: Load shedding weighed on activity in the manufacturing sector

|                              | Wgt. | Mar-<br>22 | Apr-<br>22 | May-<br>22 | Jun-<br>22 | Jul-<br>22 |
|------------------------------|------|------------|------------|------------|------------|------------|
| Manufacturing PMI*           |      | 60.00      | 50.70      | 54.80      | 52.2       | 47.6       |
| Business activity*           | 0.2  | 60.50      | 39.60      | 49.30      | 46.0       | 39.8       |
| New sales orders*            | 0.2  | 61.70      | 43.60      | 58.50      | 46.3       | 35.4