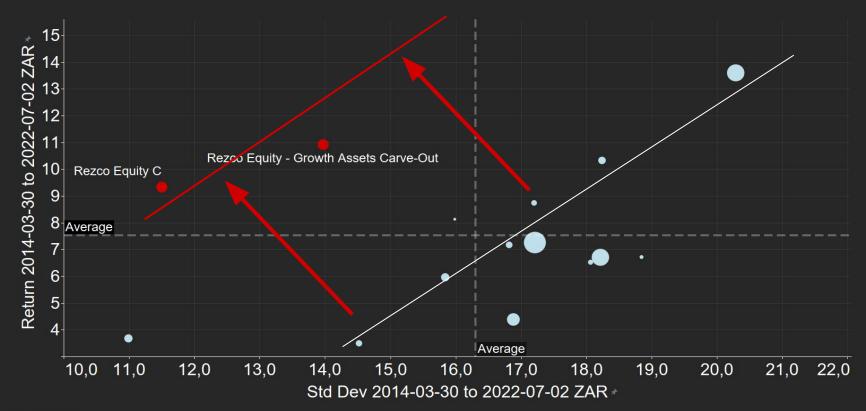

Portfolio with Rezco    | 8.2     | 32.6                     | 59.8                   | 0.7             | 1.1              |
| Balanced Model Portfolio without Rezco | 8.9     | 37.6                     | 61.7                   | 0.6             | 1.0              |

# HELPS YOU THROUGH THE STORM: 2008 GFC CRISIS

#### **Investment Growth**



# HELPS YOU THROUGH THE STORM: CORONA CRASH

#### **Investment Growth**



# HELPS YOU THROUGH THE STORM: 2022 YTD

#### **Investment Growth**



### TRACK RECORD OF MANAGING THROUGH CRISES



## REZCO EQUITY FUND SINCE INCEPTION

Time Period: Since Common Inception (4/1/2014) to 6/30/2022



Rezco Equity A

204.2 - FTSE/JSE Capped SWIX All Share TR ZAR

60.7 — (ASISA) South African EQ General

149.6

# REZCO EQUITY FUND: RISK MANAGED STOCK PICKING



## **REZCO SOLUTIONS**

|                                                      | FUND USAGE                                                                                                                                                            | THE SOLUTION                                                                                                        |
|------------------------------------------------------|-----------------------------------------------------------------------------------------------------------------------------------------------------------------------|---------------------------------------------------------------------------------------------------------------------|
| REZCO EQUITY                                         | Investors who need to be in SA<