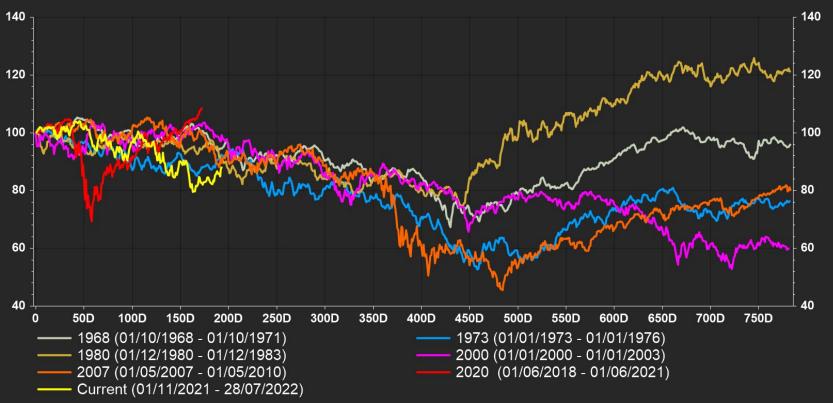

NS JUST GETTING STARTED



# ANALYSTS DON'T INCLUDE TAIL RISKS IN THEIR FORECASTS

#### **IBES STOXX EUROPE 600**



# MARKETS ARE UNFORGIVING: FALLING EARNINGS COME WITH DECREASING VALUATIONS

|                             | Soft Landing | Recession |
|-----------------------------|--------------|-----------|
| MARKET PE                   | -5%          | -12%      |
| PROFIT MARGIN<br>(EARNINGS) | -10%         | -20%      |
| POTENTIAL MARKET<br>MOVE    | -15%         | -32%      |

### WHEN TO BUY?

" WE OVERESTIMATE THE LIKELIHOOD OF EVENTS THAT ARE EASIER TO RECALL.

NOT A REPEAT OF THE COVID V-SHAPED

THE ECONOMIC ADJUSTMENTS WILL TAKE TIME TO PLAY OUT

PATIENCE & OPPORTUNITIES THROUGH VOLATILITY & DRAWDOWNS



## S&P - BEAR MARKETS WITH RECESSIONS

S&P THROUGH RECESSIONS (REBASED)





## REZCO GLOBAL FLEXIBLE - UP IN A TOUGH MARKET

#### **Investment Growth (All in US\$)**



Source: Morningstar Direct

## REZCO GLOBAL FEEDER FUND - 1 YEAR

Time Period: 7/1/2021 to 6/30/2022



Source: Morningstar Direct

# OPPORTUNITY: MAN & MACHINE SEGREGATED EQUITY PORTFOLIO



# OPPORTUNITY: REZCO COMMODITY SEGREGATED PORTFOLIO





## BIG MODELS ARE ESSENTIAL BUT ALSO NEED MARKET SAVVY

SD Ex-ante (mb/d)

SD Russia-Ukraine Invasion (mb/d)



SD Recession (mb/d)

31.66

10.75

34.29

33.46

10.44

35.43

|                    | 2021  | 2022      | 2023