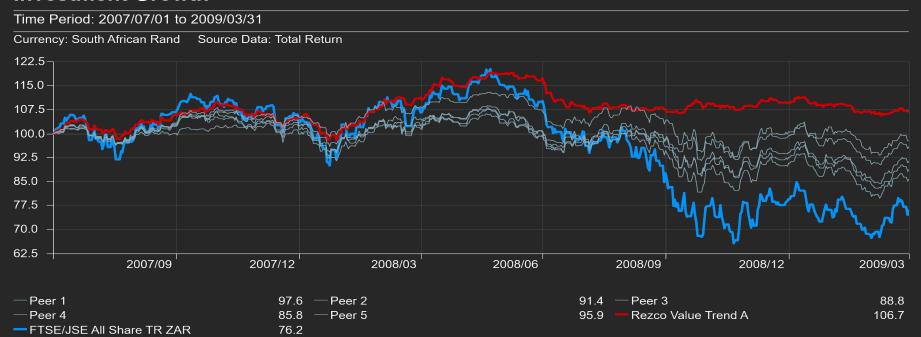

ican Rand Source Data: Total, Monthly Return Calculation Benchmark: FTSE/JSE All Share TR ZAR Risk-free Rate: STeFl Composite ZAR

Down Up Sharpe Sorting

|                                        | Std Dev | Down<br>Capture<br>Ratio | Up<br>Capture<br>Ratio | Sharpe<br>Ratio | Sortino<br>Ratio |
|----------------------------------------|---------|--------------------------|------------------------|-----------------|------------------|
| Balanced Model Portfolio with Rezco    | 8.2     | 32.6                     | 59.8                   | 0.7             | 1.1              |
| Balanced Model Portfolio without Rezco | 8.9     | 37.6                     | 61.7                   | 0.6             | 1.0              |

# HELPS YOU THROUGH THE STORM: 2008 GFC CRISIS

#### **Investment Growth**



# HELPS YOU THROUGH THE STORM: CORONA CRASH

#### **Investment Growth**



# HELPS YOU THROUGH THE STORM: 2022 YTD

#### **Investment Growth**



### TRACK RECORD OF MANAGING THROUGH CRISES



## REZCO EQUITY FUND SINCE INCEPTION

Time Period: Since Common Inception (4/1/2014) to 6/30/2022



Rezco Equity A

204.2 - FTSE/JSE Capped SWIX All Share TR ZAR

60.7 — (ASISA) South African EQ General

149.6

# REZCO EQUITY FUND: RISK MANAGED STOCK PICKING



## **REZCO SOLUTIONS**

|                                                      | FUND USAGE                                                                                                                                                            | THE SOLUTION