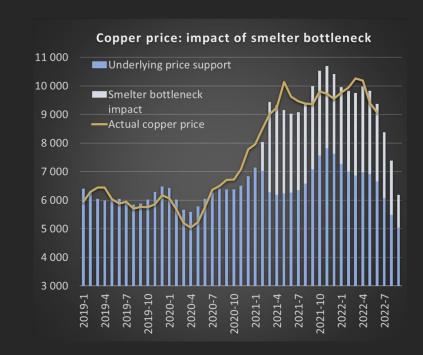

## The market thought copper an inflation hedge but actually supported by a smelter outage

# HEAT SIGNATURES OF SMELTERS CAN BE TRACKED THROUGH SATELLITE DATA