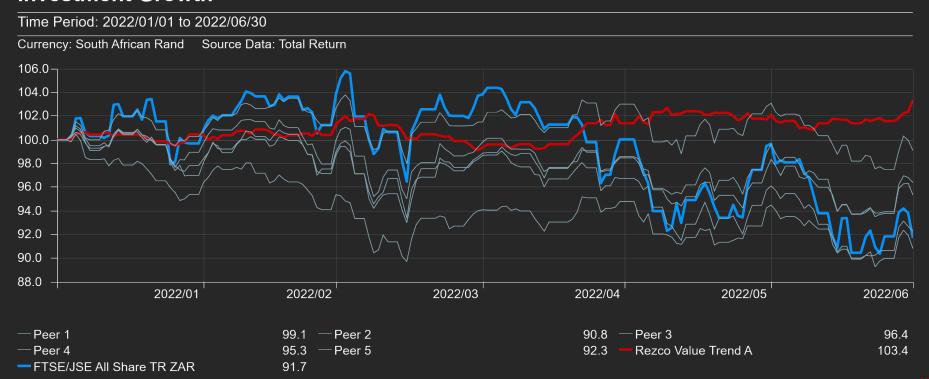

Sorting

|                                        | Std Dev | Down<br>Capture<br>Ratio | Up<br>Capture<br>Ratio | Sharpe<br>Ratio | Sortino<br>Ratio |
|----------------------------------------|---------|--------------------------|------------------------|-----------------|------------------|
| Balanced Model Portfolio with Rezco    | 8.2     | 32.6                     | 59.8                   | 0.7             | 1.1              |
| Balanced Model Portfolio without Rezco | 8.9     | 37.6                     | 61.7                   | 0.6             | 1.0              |

# HELPS YOU THROUGH THE STORM: 2008 GFC CRISIS

#### **Investment Growth**



# HELPS YOU THROUGH THE STORM: CORONA CRASH

#### **Investment Growth**



# HELPS YOU THROUGH THE STORM: 2022 YTD

#### **Investment Growth**



### TRACK RECORD OF MANAGING THROUGH CRISES



## REZCO EQUITY FUND SINCE INCEPTION

Time Period: Since Common Inception (4/1/2014) to 6/30/2022



Rezco Equity A

204.2 - FTSE/JSE Capped SWIX All Share TR ZAR

60.7 — (ASISA) South African EQ General

149.6

# REZCO EQUITY FUND: RISK MANAGED STOCK PICKING



## **REZCO SOLUTIONS**

|                                                      | FUND USAGE                                                                                                                                                            | THE SOLUTION                                                                                                        |
|------------------------------------------------------|-----------------------------------------------------------------