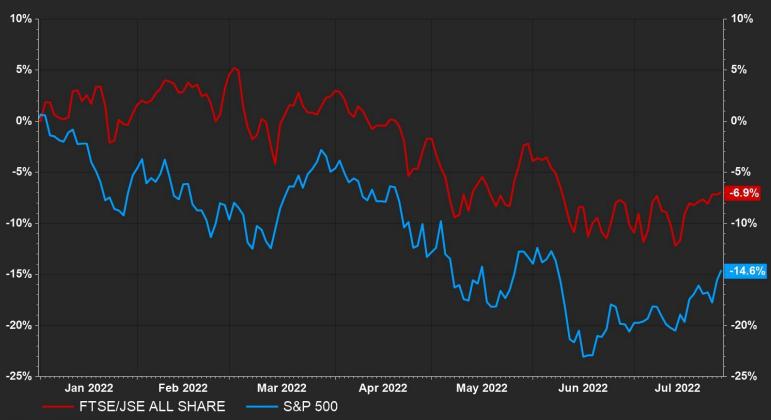

pinion | Businessmenk | Equality | Green Business Economics | Germany 'on Brink of Recession' as

**Business Confidence Falls** 

■ Ifo expectations index declined to 80.3 in July; est. 83.0

■ Fuest says firms expect significantly worse conditions ahead

## Oil prices turn sharply lower on fears recession will undercut demand

US crude futures settle below \$100 a barrel in broad commodities sell-off



Oil and gas stocks accounted for nine of the 10 biggest decliners in the S&P 500 index on Tuesday © Reuters

## BUY WHEN EVERYONE IS FEARFUL?

#### Chart 2: Optimism on global growth falls to a new low

FMS net % expecting stronger economy



Source: BofA Global Fund Manager Survey

BofA GLOBAL RESEARCH

## FEAR IS A DANGEROUS MEASURE OF VALUE OR TIMING



## IS THAT ENOUGH PAIN FOR NOW?



### S&P - BEAR MARKETS WITH RECESSIONS

S&P THROUGH RECESSIONS (REBASED)





### BIG 4 ECONOMIES: HIKING RATES INTO WEAK PMI'S



## **USA GDP: TECHNICALLY IN A RECESSION**



## US INCOMES STILL STRONG (TO Q1 2022)



## HOUSING BOOMING (BUT SENTIMENT HAS COOLED)



### WAGE INCREASES KEEP THE FED UNDER PRESSURE





## COMMODITY PRICES ARE CORRECTING



# EUROPE'S ECONOMY IS ALSO COOLING BUT NOT INFLATION



## THE FED IS NOT DONE

### FED LESSONS:

- 70's risk of taking foot off brakes too early
- 80's getting inflation under control is expensive
- 2020 printing money has a cost, proceed with caution

#### Warning: Circular Logic



## THE MARKET IS BETTING AGAINST THE FED



## THE TARGET IS 2% (NOT 4%)

#### US HEADLINE CONSUMER PRICE INFLATION





## MARKETS VALUATIONS HAVE NORMA