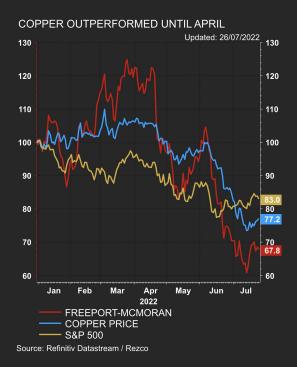

## The market thought copper an inflation hedge but actually supported by a smelter outage