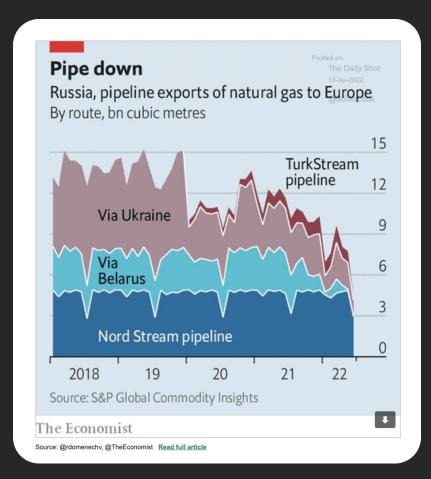

ACRO ASSUMPTIONS **GLOBAL PGM S&D**







### CHINA'S HOUSE OF CARDS



## CHINA HAS SERIOUS PROBLEMS RESEMBLING JAPAN & GFC

Floor Space YoY% 3MMA



#### FINANCIAL TIMES

IS COMPANIES TECH MARKETS CLIMATE OPINION WORK & CAREERS LIFE & ARTS HTSI

US foreign policy ( + Add to myFT

# Nancy Pelosi's plan to visit Taiwan prompts outrage from China

Trip will be first in 25 years by a Speaker of the US House of Representatives



Nancy Pelosi would be the most senior US lawmaker to visit Taiwan since one of her predecessors as Speaker, Republican Newt Gingrich, did so in 1997 © Ethan Swope/San Francisco Chronicle/AP

**Demetri Sevastopulo** in Washington and **Kathrin Hille** in Lisbon JULY 19 2022







# EUROPEAN INFLATION, INTEREST RATES & ENERGY CRISIS



## **EUROPE'S ENERGY CRISIS**



## EASTERN EUROPE IS NOT THE EUROZONE





Source: Refinitiv Datastream / Rezco

## JAPAN IS NOT NEW NEWS, IS IT?

Bank of Japan Monthly Government bond purchases (USD Bn)



Source: Refinitiv Datastream / Rezco

## SA LOOKING WORSE UNDER THE HOOD

Figure 1: Load shedding weighed on activity in the manufacturing sector

|                              | Wgt. | Mar-<br>22 | Apr-<br>22 | May-<br>22 | Jun-<br>22 | Jul-<br>22 |
|------------------------------|------|------------|------------|------------|------------|------------|
| Manufacturing PMI*           |      | 60.00      | 50.70      | 54.80      | 52.2       | 47.6       |
| Business activity*           | 0.2  | 60.50      | 39.60      | 49.30      | 46.0       | 39.8       |
| New sales orders*            | 0.2  | 61.70      | 43.