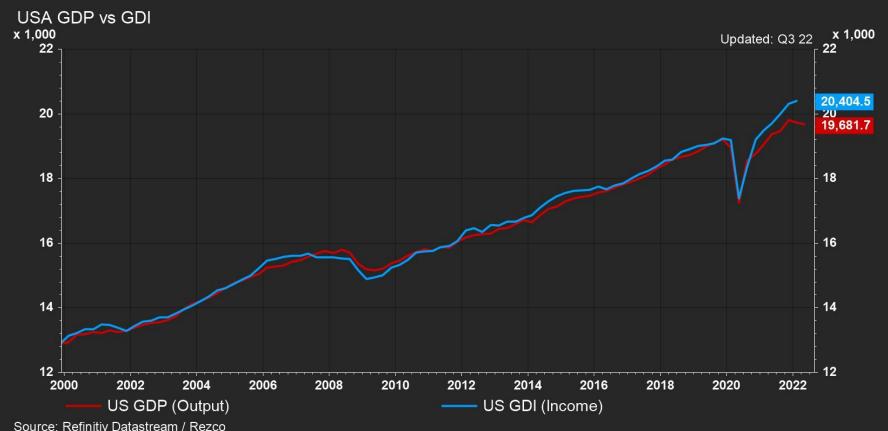

## **USA GDP: TECHNICALLY IN A RECESSION**

## US INCOMES STILL STRONG (TO Q1 2022)