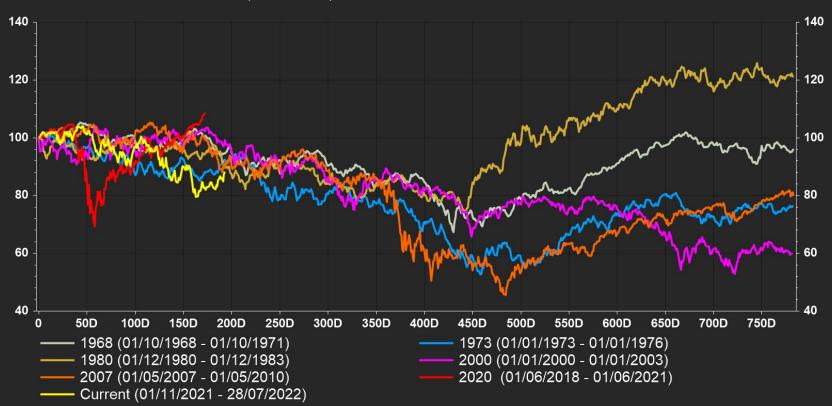

ink of Recession' as

**Business Confidence Falls** 

■ Ifo expectations index declined to 80.3 in July; est. 83.0

■ Fuest says firms expect significantly worse conditions ahead

## Oil prices turn sharply lower on fears recession will undercut demand

US crude futures settle below \$100 a barrel in broad commodities sell-off



Oil and gas stocks accounted for nine of the 10 biggest decliners in the S&P 500 index on Tuesday © Reuters

## BUY WHEN EVERYONE IS FEARFUL?

#### Chart 2: Optimism on global growth falls to a new low

FMS net % expecting stronger economy



Source: BofA Global Fund Manager Survey

BofA GLOBAL RESEARCH

## FEAR IS A DANGEROUS MEASURE OF VALUE OR TIMING



## IS THAT ENOUGH PAIN FOR NOW?



### S&P - BEAR MARKETS WITH RECESSIONS

S&P THROUGH RECESSIONS (REBASED)





### BIG 4 ECONOMIES: HIKING RATES INTO WEAK PMI'S



## **USA GDP: TECHNICALLY IN A RECESSION**



## US INCOMES STILL STRONG (TO Q1 2022)



## HOUSING BOOMING (BUT SENTIMENT HAS COOLED)



### WAGE INCREASES KEEP THE FED UNDER PRESSURE





## COMMODITY PRICES ARE CORRECTING



# EUROPE'S ECONOMY IS ALSO COOLING BUT NOT INFLATION



## THE FED IS NOT DONE

### FED LESSONS:

- 70's risk of taking foot off brakes too early
- 80's getting inflation under control is expensive
- 2020 printing money has a cost, proceed with caution

#### Warning: Circular Logic



## THE MARKET IS BETTING AGAINST THE FED



## THE TARGET IS 2% (NOT 4%)

#### US HEADLINE CONSUMER PRICE INFLATION





## MARKETS VALUATIONS HAVE NORMALISED



## FORECASTS ARE ALWAYS SLOW TO ADJUST





## NEGATIVE EARNINGS RE